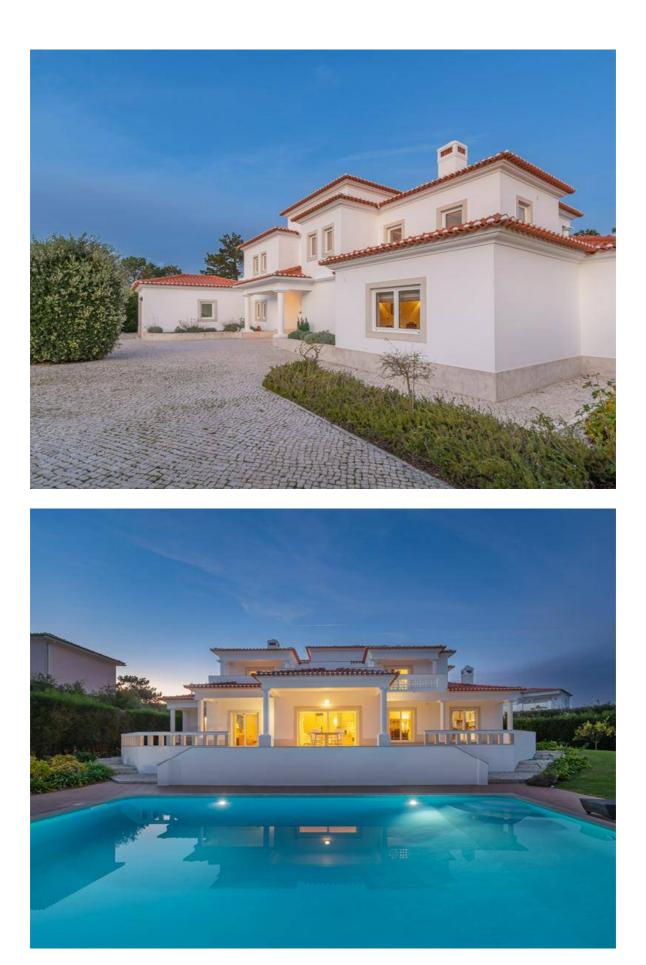

#### **Property Description**

The privileged views over the 8th green with its emblematic lake are an exceptional feature of this property. The house is set in a wellmaintained plot of land with gardens and lawns in perfect condition. The interior spaces were designed to enjoy the views of the golf course and the surrounding nature from almost every room. The house is constructed on two floors, the ground floor and social area with kitchen, pantry, laundry room, garage, two living rooms, a dining room and storeroom. We can also find 2 bedrooms with builtin wardrobes served by a generous bathroom. The two ensuite bedrooms both with a walk-in dressing room are on the first floor. From both bedrooms, we can access a large balcony with a superb view of the golf course and the generously sized swimming pool. This villa is in perfect condition, with many upgrades in the interior. An ideal harmony between the most contemporary influence and some classic elements are present in its architecture.

#### **Location Description**

Commanding spectacular uninterrupted views of the highly rated Championship Golf Course, this remarkable property is at the heart of the exclusive Praia D'El Rey Golf Resort with its restaurants and clubhouse facilities. Easily accessible to both Lisbon and Porto, your future home is ideally located in a relaxed and peaceful environment with culture, history, entertainment and sophisticated nightlife all within easy reach. The abundant sunshine and pleasant all-year round climate of the Silver Coast completes the perfect location.