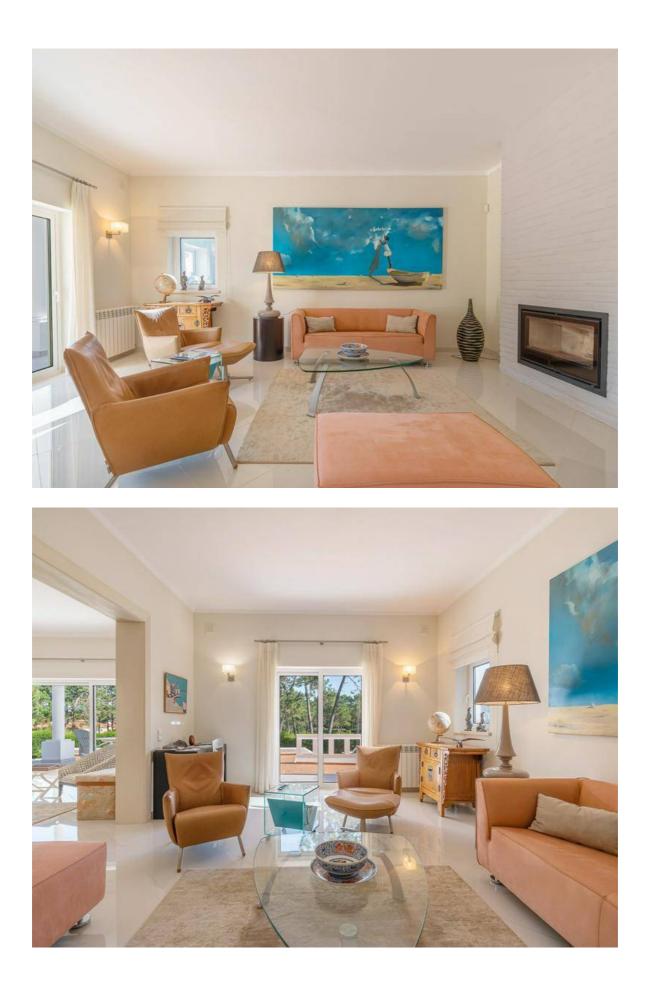

#### **Property Description**

The privileged views over the 8th green with its emblematic lake are an exceptional feature of this property. The house is set in a wellmaintained plot of land with gardens and lawns in perfect condition. The interior spaces were designed to enjoy the views of the golf course and the surrounding nature from almost every room. The house is constructed on two floors, the ground floor and social area with kitchen, pantry, laundry room, garage, two living rooms, a dining room and storeroom. We can also find 2 bedrooms with builtin wardrobes served by a generous bathroom. The two ensuite bedrooms both with a walk-in dressing room are on the first floor. From both bedrooms, we can access a large balcony with a superb view of the golf course and the generously sized swimming pool. This villa is in perfect condition, with many upgrades in the interior. An ideal harmony between the most contemporary influence and some classic elements are present in its architecture.