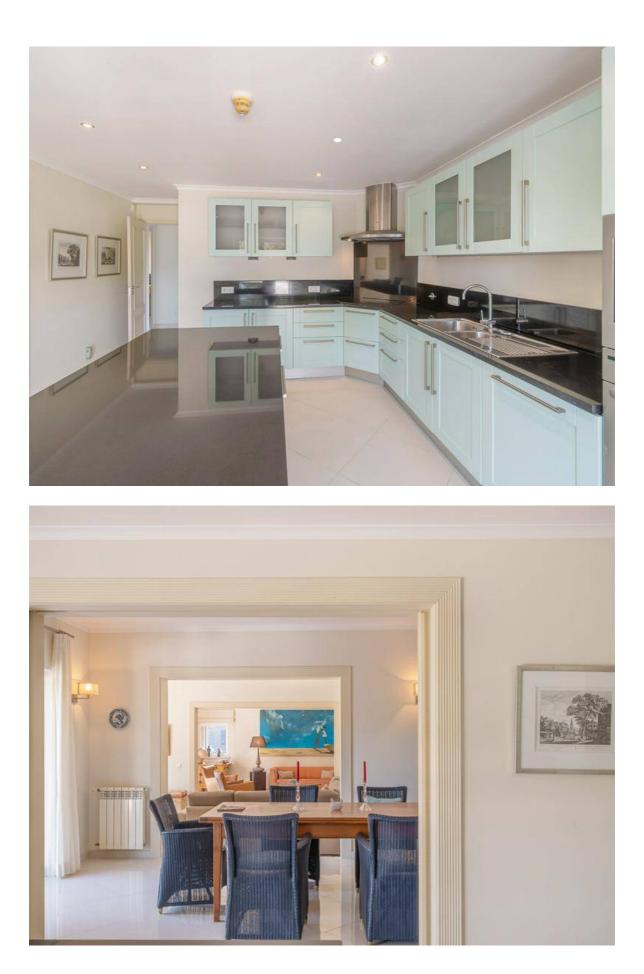

#### **Property Description**

The privileged views over the 8th green with its emblematic lake are an exceptional feature of this property. The house is set in a wellmaintained plot of land with gardens and lawns in perfect condition. The interior spaces were designed to enjoy the views of the golf course and the surrounding nature from almost every room. The house is constructed on two floors, the ground floor and social area with kitchen, pantry, laundry room, garage, two living rooms, a dining room and storeroom. We can also find 2 bedrooms with builtin wardrobes served by a generous bathroom. The two ensuite bedrooms both with a walk-in dressing room are on the first floor. From both bedrooms, we can access a large balcony with a superb view of the golf course and the generously sized swimming pool. This villa is in perfect condition, with many upgrades in the interior. An ideal harmony between the most contemporary influence and some classic elements are present in its architecture.