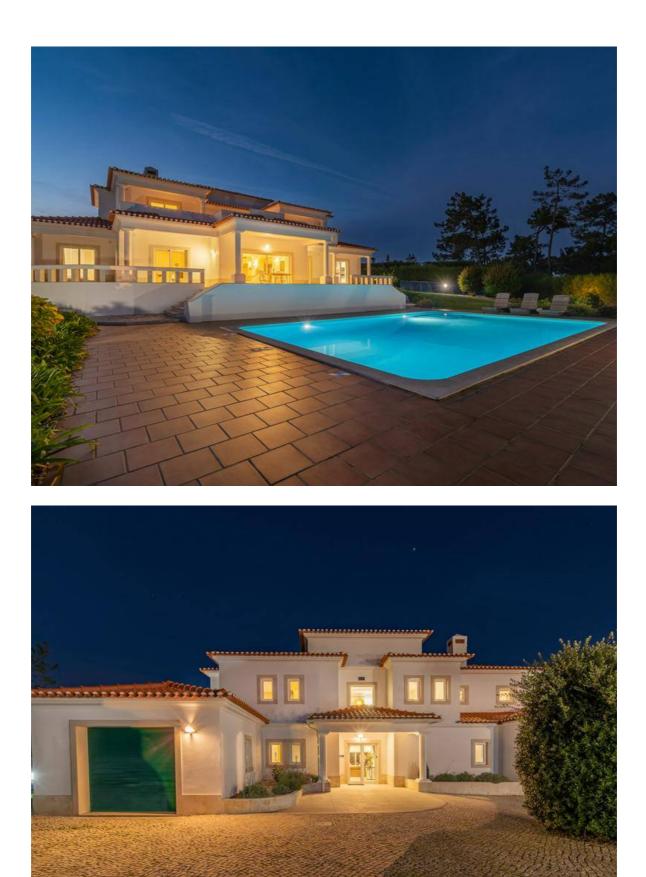

#### **Property Description**

The privileged views over the 8th green with its emblematic lake are an exceptional feature of this property. The house is set in a wellmaintained plot of land with gardens and lawns in perfect condition. The interior spaces were designed to enjoy the views of the golf course and the surrounding nature from almost every room. The house is constructed on two floors, the ground floor and social area with kitchen, pantry, laundry room, garage, two living rooms, a dining room and storeroom. We can also find 2 bedrooms with builtin wardrobes served by a generous bathroom. The two ensuite bedrooms both with a walk-in dressing room are on the first floor. From both bedrooms, we can access a large balcony with a superb view of the golf course and the generously sized swimming pool. This villa is in perfect condition, with many upgrades in the interior. An ideal harmony between the most contemporary influence and some classic elements are present in its architecture.

#### **Location Description**

Commanding spectacular uninterrupted views of the highly rated Championship Golf Course, this remarkable property is at the heart of the exclusive Praia D'El Rey Golf Resort with its restaurants and clubhouse facilities. Easily accessible to both Lisbon and Porto, your future home is ideally located in a relaxed and peaceful environment with culture, history, entertainment and sophisticated nightlife all within easy reach. The abundant sunshine and pleasant all-year round climate of the Silver Coast completes the perfect location.