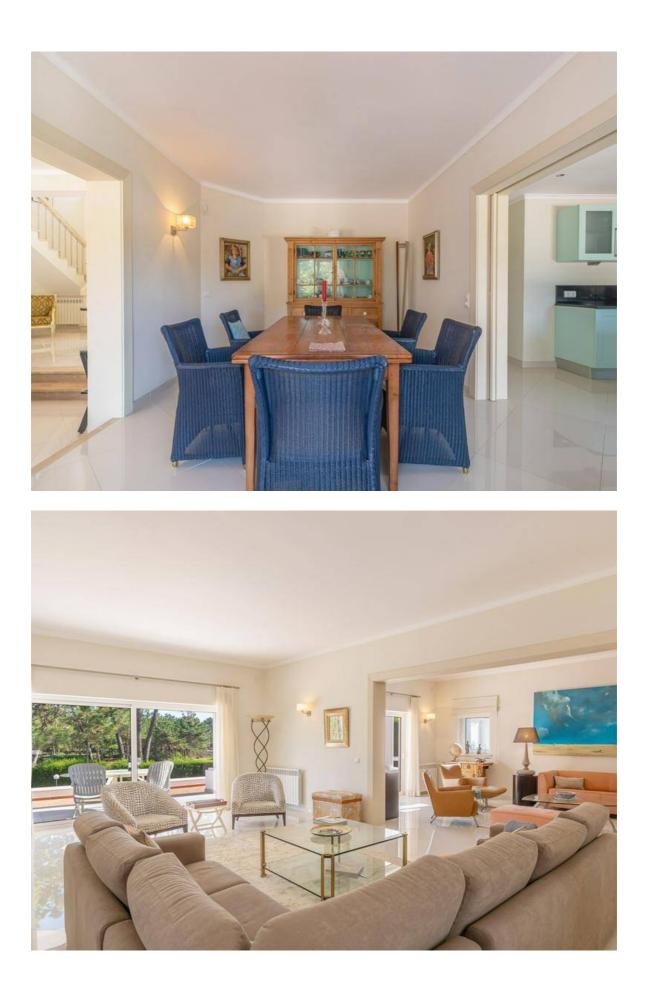

#### **Property Description**

The privileged views over the 8th green with its emblematic lake are an exceptional feature of this property. The house is set in a wellmaintained plot of land with gardens and lawns in perfect condition. The interior spaces were designed to enjoy the views of the golf course and the surrounding nature from almost every room. The house is constructed on two floors, the ground floor and social area with kitchen, pantry, laundry room, garage, two living rooms, a dining room and storeroom. We can also find 2 bedrooms with builtin wardrobes served by a generous bathroom. The two ensuite bedrooms both with a walk-in dressing room are on the first floor. From both bedrooms, we can access a large balcony with a superb view of the golf course and the generously sized swimming pool. This villa is in perfect condition, with many upgrades in the interior. An ideal harmony between the most contemporary influence and some classic elements are present in its architecture.