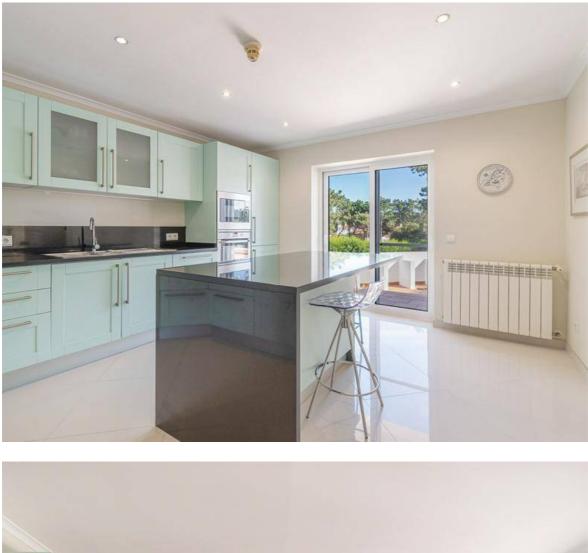

#### **Property Description**

The privileged views over the 8th green with its emblematic lake are an exceptional feature of this property. The house is set in a wellmaintained plot of land with gardens and lawns in perfect condition. The interior spaces were designed to enjoy the views of the golf course and the surrounding nature from almost every room. The house is constructed on two floors, the ground floor and social area with kitchen, pantry, laundry room, garage, two living rooms, a dining room and storeroom. We can also find 2 bedrooms with builtin wardrobes served by a generous bathroom. The two ensuite bedrooms both with a walk-in dressing room are on the first floor. From both bedrooms, we can access a large balcony with a superb view of the golf course and the generously sized swimming pool. This villa is in perfect condition, with many upgrades in the interior. An ideal harmony between the most contemporary influence and some classic elements are present in its architecture.