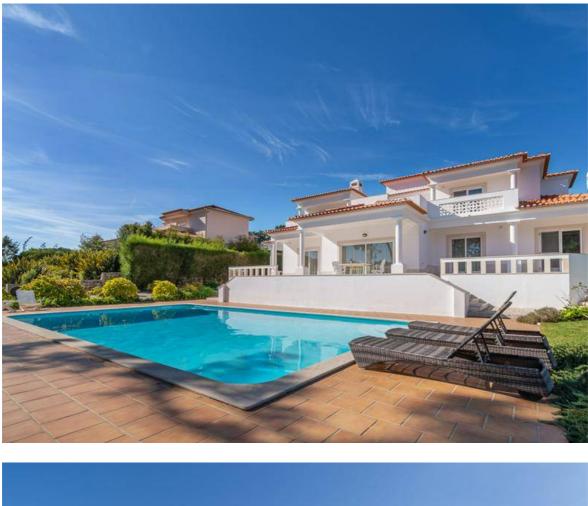

#### **Property Description**

The privileged views over the 8th green with its emblematic lake are an exceptional feature of this property. The house is set in a wellmaintained plot of land with gardens and lawns in perfect condition. The interior spaces were designed to enjoy the views of the golf course and the surrounding nature from almost every room. The house is constructed on two floors, the ground floor and social area with kitchen, pantry, laundry room, garage, two living rooms, a dining room and storeroom. We can also find 2 bedrooms with builtin wardrobes served by a generous bathroom. The two ensuite bedrooms both with a walk-in dressing room are on the first floor. From both bedrooms, we can access a large balcony with a superb view of the golf course and the generously sized swimming pool. This villa is in perfect condition, with many upgrades in the interior. An ideal harmony between the most contemporary influence and some classic elements are present in its architecture.

Number of Rooms 5 Number of Bedrooms 4 Balcony

 $\checkmark$ 

 $\checkmark$ 

External Heated Swimming Pool

| Asking pr | ice               |  |
|-----------|-------------------|--|
| 1,495,00  | 0 EUR             |  |
|           |                   |  |
| Total Nur | nber of Bathrooms |  |
| 4         |                   |  |
|           |                   |  |
| Terrace   |                   |  |
| 1         |                   |  |