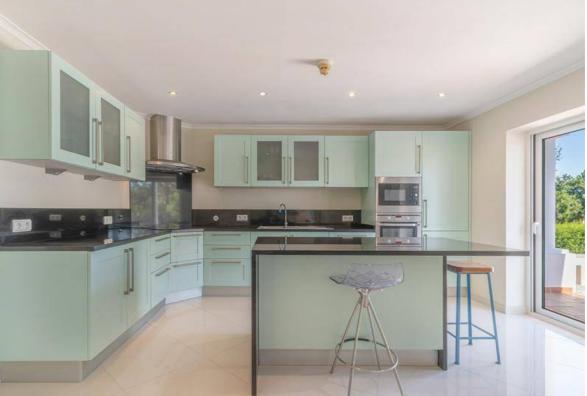

#### **Property Description**

The privileged views over the 8th green with its emblematic lake are an exceptional feature of this property. The house is set in a wellmaintained plot of land with gardens and lawns in perfect condition. The interior spaces were designed to enjoy the views of the golf course and the surrounding nature from almost every room. The house is constructed on two floors, the ground floor and social area with kitchen, pantry, laundry room, garage, two living rooms, a dining room and storeroom. We can also find 2 bedrooms with builtin wardrobes served by a generous bathroom. The two ensuite bedrooms both with a walk-in dressing room are on the first floor. From both bedrooms, we can access a large balcony with a superb view of the golf course and the generously sized swimming pool. This villa is in perfect condition, with many upgrades in the interior. An ideal harmony between the most contemporary influence and some classic elements are present in its architecture.