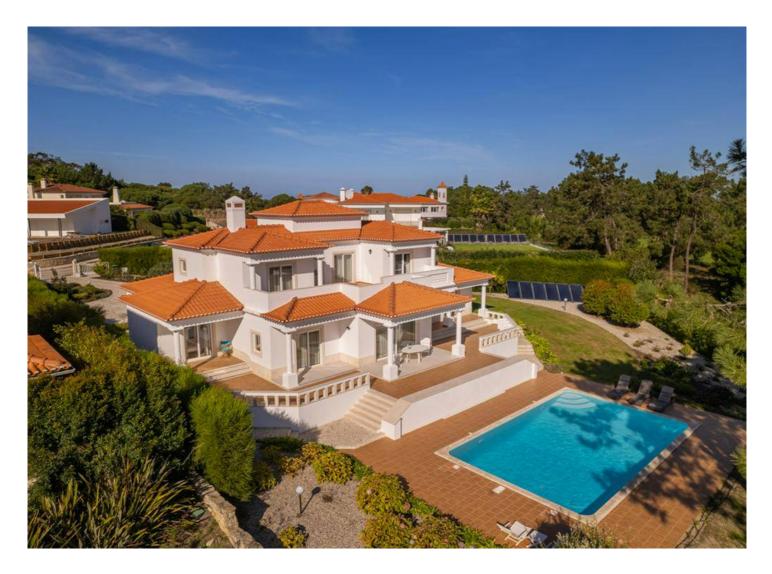

#### **Property Description**

The privileged views over the 8th green with its emblematic lake are an exceptional feature of this property. The house is set in a wellmaintained plot of land with gardens and lawns in perfect condition. The interior spaces were designed to enjoy the views of the golf course and the surrounding nature from almost every room. The house is constructed on two floors, the ground floor and social area with kitchen, pantry, laundry room, garage, two living rooms, a dining room and storeroom. We can also find 2 bedrooms with builtin wardrobes served by a generous bathroom. The two ensuite bedrooms both with a walk-in dressing room are on the first floor. From both bedrooms, we can access a large balcony with a superb view of the golf course and the generously sized swimming pool. This villa is in perfect condition, with many upgrades in the interior. An ideal harmony between the most contemporary influence and some classic elements are present in its architecture.

Number of Rooms 5 Number of Bedrooms 4 Balcony

 $\checkmark$ 

 $\checkmark$ 

External Heated Swimming Pool

| Asking pr | ice               |  |
|-----------|-------------------|--|
| 1,495,00  | 0 EUR             |  |
|           |                   |  |
| Total Nur | nber of Bathrooms |  |
| 4         |                   |  |
|           |                   |  |
| Terrace   |                   |  |
| 1         |                   |  |