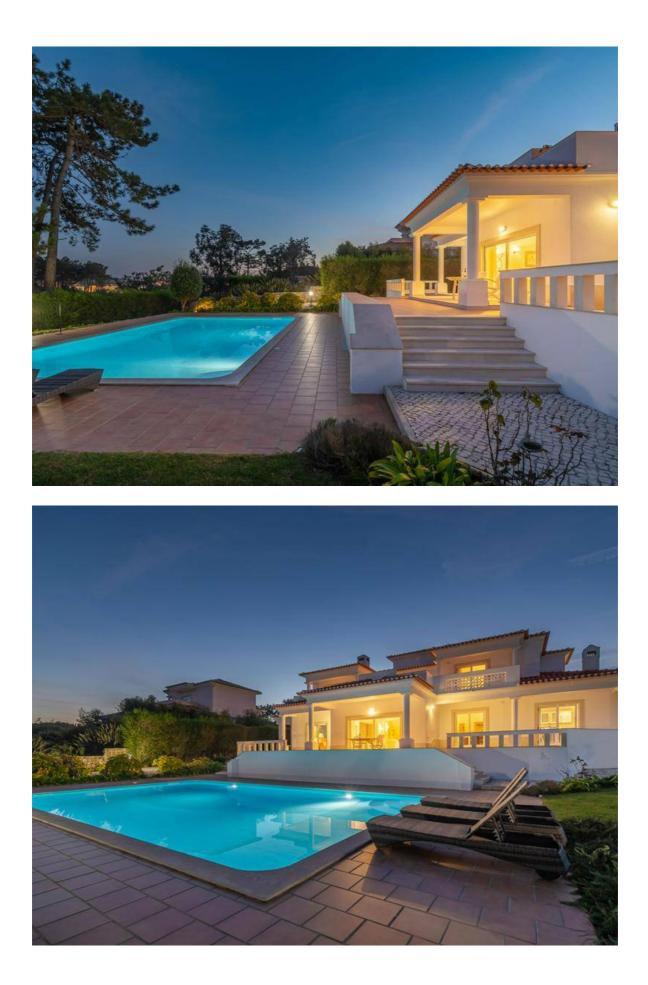

#### **Property Description**

The privileged views over the 8th green with its emblematic lake are an exceptional feature of this property. The house is set in a wellmaintained plot of land with gardens and lawns in perfect condition. The interior spaces were designed to enjoy the views of the golf course and the surrounding nature from almost every room. The house is constructed on two floors, the ground floor and social area with kitchen, pantry, laundry room, garage, two living rooms, a dining room and storeroom. We can also find 2 bedrooms with builtin wardrobes served by a generous bathroom. The two ensuite bedrooms both with a walk-in dressing room are on the first floor. From both bedrooms, we can access a large balcony with a superb view of the golf course and the generously sized swimming pool. This villa is in perfect condition, with many upgrades in the interior. An ideal harmony between the most contemporary influence and some classic elements are present in its architecture.

#### **Location Description**

Commanding spectacular uninterrupted views of the highly rated Championship Golf Course, this remarkable property is at the heart of the exclusive Praia D'El Rey Golf Resort with its restaurants and clubhouse facilities. Easily accessible to both Lisbon and Porto, your future home is ideally located in a relaxed and peaceful environment with culture, history, entertainment and sophisticated nightlife all within easy reach. The abundant sunshine and pleasant all-year round climate of the Silver Coast completes the perfect location.