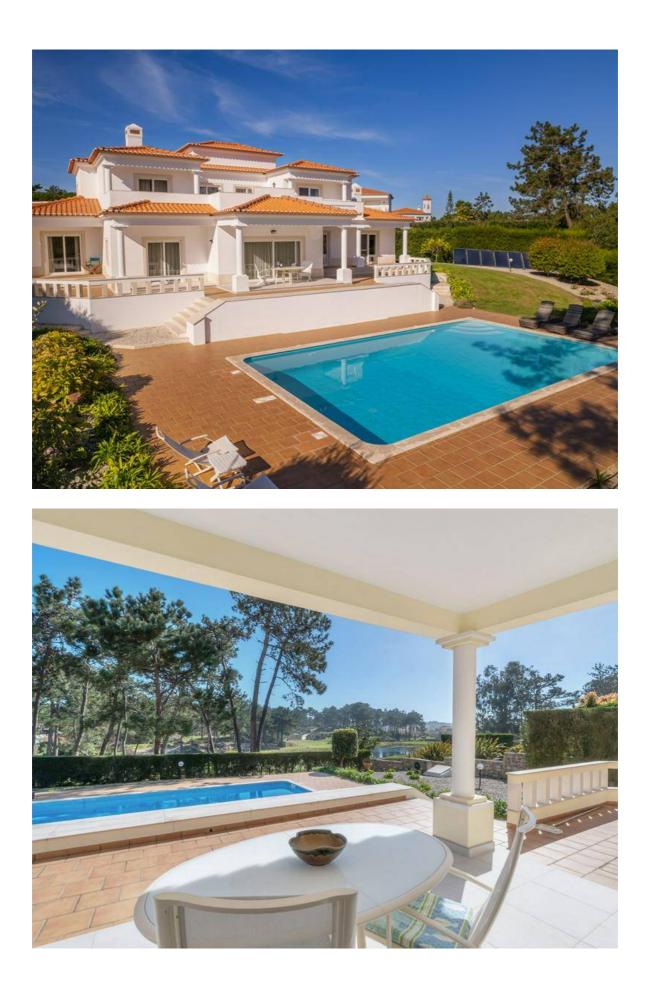

#### **Property Description**

The privileged views over the 8th green with its emblematic lake are an exceptional feature of this property. The house is set in a wellmaintained plot of land with gardens and lawns in perfect condition. The interior spaces were designed to enjoy the views of the golf course and the surrounding nature from almost every room. The house is constructed on two floors, the ground floor and social area with kitchen, pantry, laundry room, garage, two living rooms, a dining room and storeroom. We can also find 2 bedrooms with builtin wardrobes served by a generous bathroom. The two ensuite bedrooms both with a walk-in dressing room are on the first floor. From both bedrooms, we can access a large balcony with a superb view of the golf course and the generously sized swimming pool. This villa is in perfect condition, with many upgrades in the interior. An ideal harmony between the most contemporary influence and some classic elements are present in its architecture.

#### **Location Description**

Commanding spectacular uninterrupted views of the highly rated Championship Golf Course, this remarkable property is at the heart of the exclusive Praia D'El Rey Golf Resort with its restaurants and clubhouse facilities. Easily accessible to both Lisbon and Porto, your future home is ideally located in a relaxed and peaceful environment with culture, history, entertainment and sophisticated nightlife all within easy reach. The abundant sunshine and pleasant all-year round climate of the Silver Coast completes the perfect location.