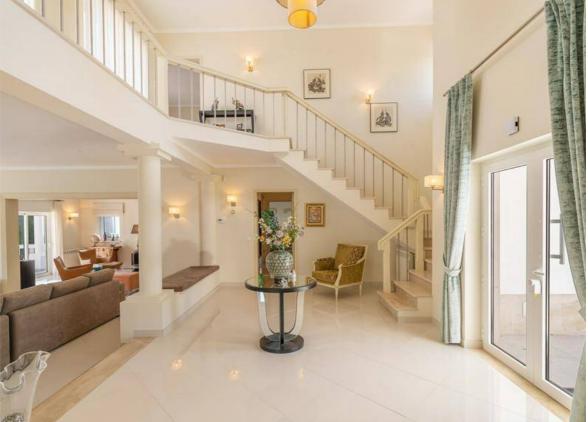

#### **Property Description**

The privileged views over the 8th green with its emblematic lake are an exceptional feature of this property. The house is set in a wellmaintained plot of land with gardens and lawns in perfect condition. The interior spaces were designed to enjoy the views of the golf course and the surrounding nature from almost every room. The house is constructed on two floors, the ground floor and social area with kitchen, pantry, laundry room, garage, two living rooms, a dining room and storeroom. We can also find 2 bedrooms with builtin wardrobes served by a generous bathroom. The two ensuite bedrooms both with a walk-in dressing room are on the first floor. From both bedrooms, we can access a large balcony with a superb view of the golf course and the generously sized swimming pool. This villa is in perfect condition, with many upgrades in the interior. An ideal harmony between the most contemporary influence and some classic elements are present in its architecture.