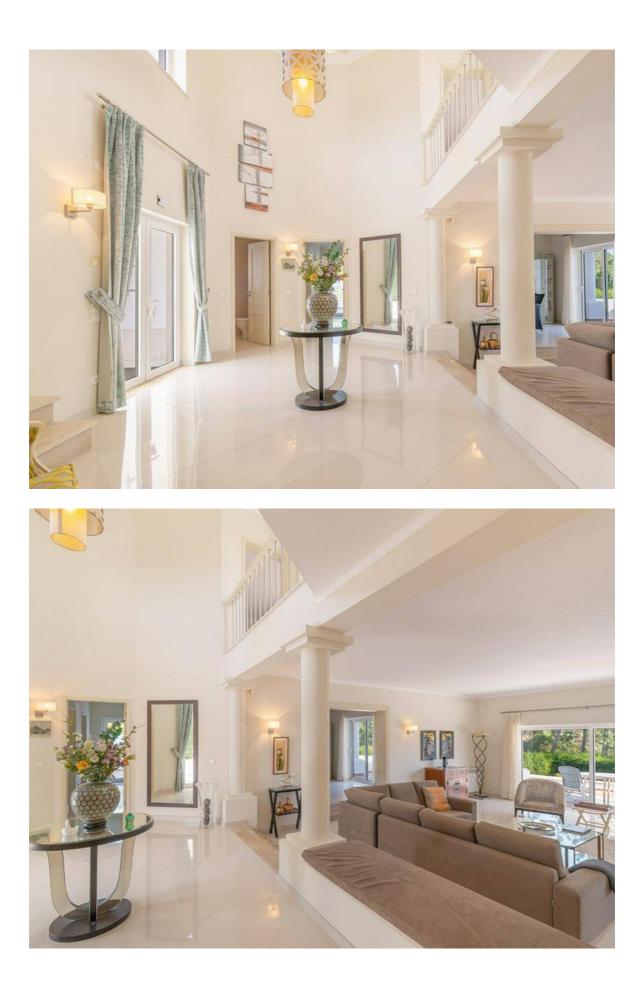

#### **Property Description**

The privileged views over the 8th green with its emblematic lake are an exceptional feature of this property. The house is set in a wellmaintained plot of land with gardens and lawns in perfect condition. The interior spaces were designed to enjoy the views of the golf course and the surrounding nature from almost every room. The house is constructed on two floors, the ground floor and social area with kitchen, pantry, laundry room, garage, two living rooms, a dining room and storeroom. We can also find 2 bedrooms with builtin wardrobes served by a generous bathroom. The two ensuite bedrooms both with a walk-in dressing room are on the first floor. From both bedrooms, we can access a large balcony with a superb view of the golf course and the generously sized swimming pool. This villa is in perfect condition, with many upgrades in the interior. An ideal harmony between the most contemporary influence and some classic elements are present in its architecture.