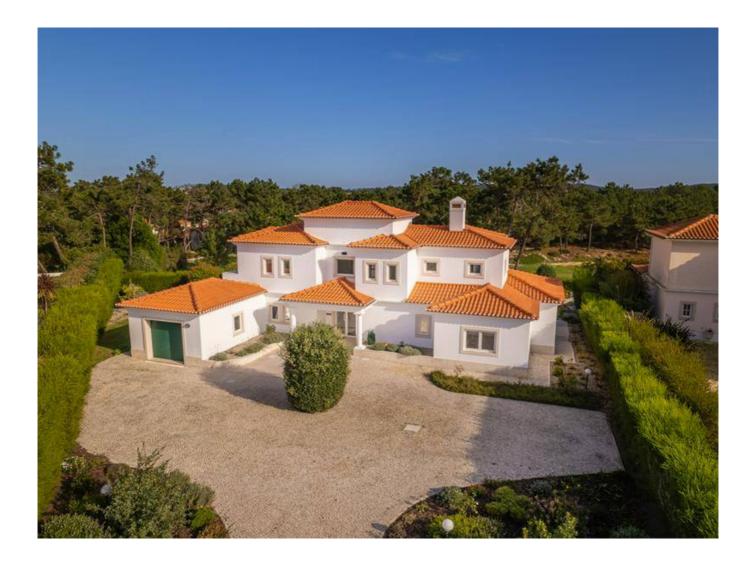

#### **Property Description**

The privileged views over the 8th green with its emblematic lake are an exceptional feature of this property. The house is set in a wellmaintained plot of land with gardens and lawns in perfect condition. The interior spaces were designed to enjoy the views of the golf course and the surrounding nature from almost every room. The house is constructed on two floors, the ground floor and social area with kitchen, pantry, laundry room, garage, two living rooms, a dining room and storeroom. We can also find 2 bedrooms with builtin wardrobes served by a generous bathroom. The two ensuite bedrooms both with a walk-in dressing room are on the first floor. From both bedrooms, we can access a large balcony with a superb view of the golf course and the generously sized swimming pool. This villa is in perfect condition, with many upgrades in the interior. An ideal harmony between the most contemporary influence and some classic elements are present in its architecture.