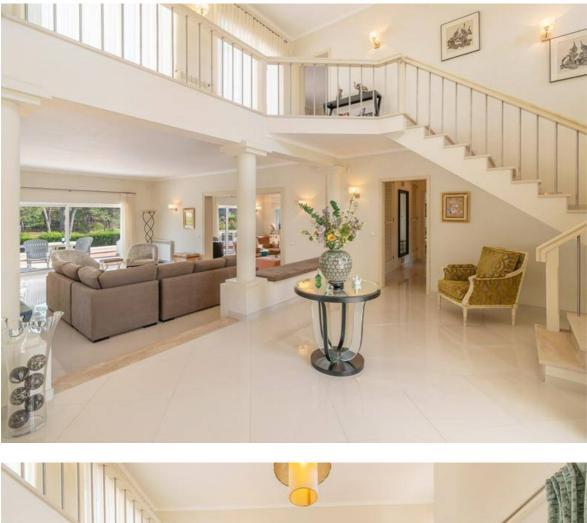

#### **Property Description**

The privileged views over the 8th green with its emblematic lake are an exceptional feature of this property. The house is set in a wellmaintained plot of land with gardens and lawns in perfect condition. The interior spaces were designed to enjoy the views of the golf course and the surrounding nature from almost every room. The house is constructed on two floors, the ground floor and social area with kitchen, pantry, laundry room, garage, two living rooms, a dining room and storeroom. We can also find 2 bedrooms with builtin wardrobes served by a generous bathroom. The two ensuite bedrooms both with a walk-in dressing room are on the first floor. From both bedrooms, we can access a large balcony with a superb view of the golf course and the generously sized swimming pool. This villa is in perfect condition, with many upgrades in the interior. An ideal harmony between the most contemporary influence and some classic elements are present in its architecture.