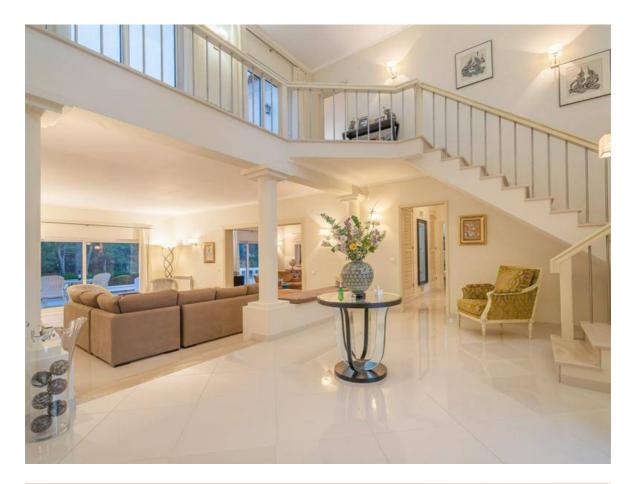

#### **Property Description**

The privileged views over the 8th green with its emblematic lake are an exceptional feature of this property. The house is set in a wellmaintained plot of land with gardens and lawns in perfect condition. The interior spaces were designed to enjoy the views of the golf course and the surrounding nature from almost every room. The house is constructed on two floors, the ground floor and social area with kitchen, pantry, laundry room, garage, two living rooms, a dining room and storeroom. We can also find 2 bedrooms with builtin wardrobes served by a generous bathroom. The two ensuite bedrooms both with a walk-in dressing room are on the first floor. From both bedrooms, we can access a large balcony with a superb view of the golf course and the generously sized swimming pool. This villa is in perfect condition, with many upgrades in the interior. An ideal harmony between the most contemporary influence and some classic elements are present in its architecture.