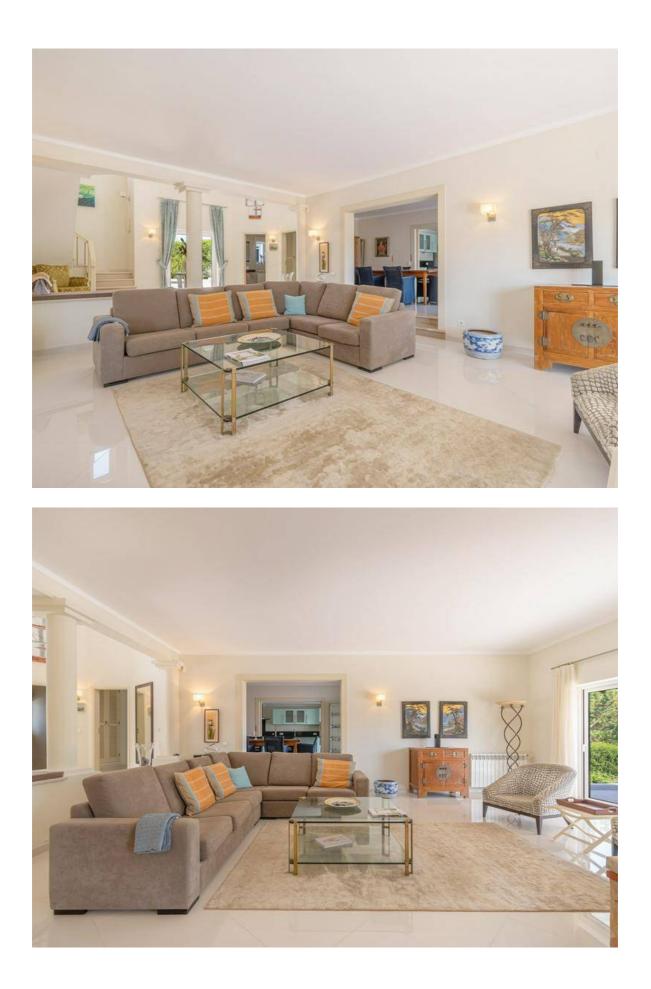

#### **Property Description**

The privileged views over the 8th green with its emblematic lake are an exceptional feature of this property. The house is set in a wellmaintained plot of land with gardens and lawns in perfect condition. The interior spaces were designed to enjoy the views of the golf course and the surrounding nature from almost every room. The house is constructed on two floors, the ground floor and social area with kitchen, pantry, laundry room, garage, two living rooms, a dining room and storeroom. We can also find 2 bedrooms with builtin wardrobes served by a generous bathroom. The two ensuite bedrooms both with a walk-in dressing room are on the first floor. From both bedrooms, we can access a large balcony with a superb view of the golf course and the generously sized swimming pool. This villa is in perfect condition, with many upgrades in the interior. An ideal harmony between the most contemporary influence and some classic elements are present in its architecture.