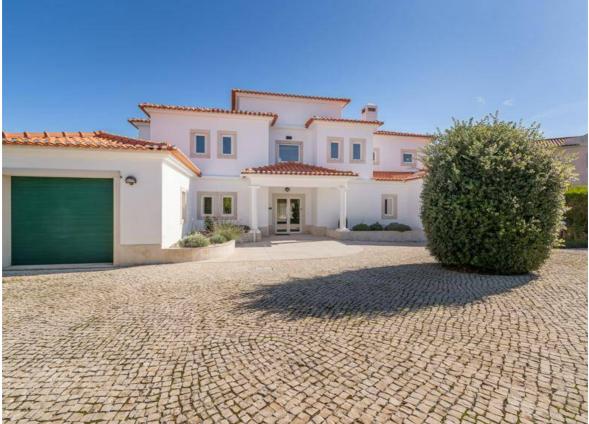

#### **Property Description**

The privileged views over the 8th green with its emblematic lake are an exceptional feature of this property. The house is set in a wellmaintained plot of land with gardens and lawns in perfect condition. The interior spaces were designed to enjoy the views of the golf course and the surrounding nature from almost every room. The house is constructed on two floors, the ground floor and social area with kitchen, pantry, laundry room, garage, two living rooms, a dining room and storeroom. We can also find 2 bedrooms with builtin wardrobes served by a generous bathroom. The two ensuite bedrooms both with a walk-in dressing room are on the first floor. From both bedrooms, we can access a large balcony with a superb view of the golf course and the generously sized swimming pool. This villa is in perfect condition, with many upgrades in the interior. An ideal harmony between the most contemporary influence and some classic elements are present in its architecture.