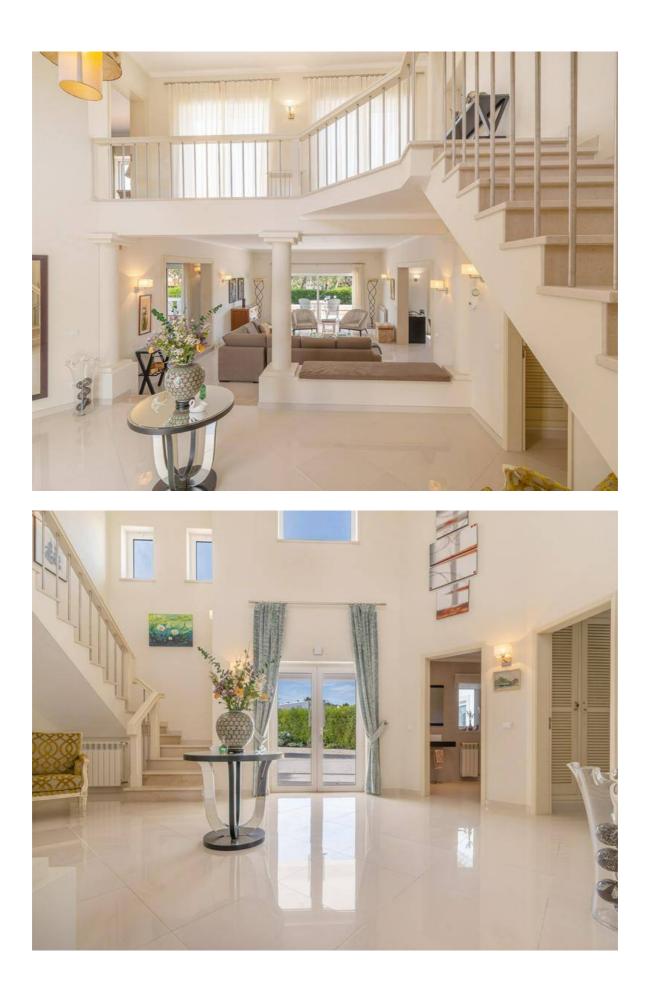

#### **Property Description**

The privileged views over the 8th green with its emblematic lake are an exceptional feature of this property. The house is set in a wellmaintained plot of land with gardens and lawns in perfect condition. The interior spaces were designed to enjoy the views of the golf course and the surrounding nature from almost every room. The house is constructed on two floors, the ground floor and social area with kitchen, pantry, laundry room, garage, two living rooms, a dining room and storeroom. We can also find 2 bedrooms with builtin wardrobes served by a generous bathroom. The two ensuite bedrooms both with a walk-in dressing room are on the first floor. From both bedrooms, we can access a large balcony with a superb view of the golf course and the generously sized swimming pool. This villa is in perfect condition, with many upgrades in the interior. An ideal harmony between the most contemporary influence and some classic elements are present in its architecture.