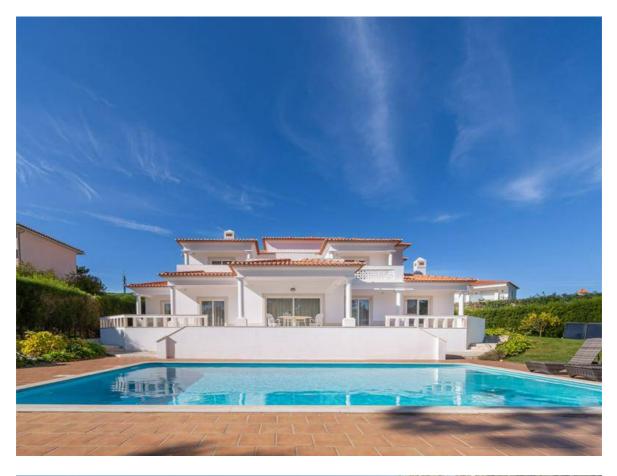

#### **Property Description**

The privileged views over the 8th green with its emblematic lake are an exceptional feature of this property. The house is set in a wellmaintained plot of land with gardens and lawns in perfect condition. The interior spaces were designed to enjoy the views of the golf course and the surrounding nature from almost every room. The house is constructed on two floors, the ground floor and social area with kitchen, pantry, laundry room, garage, two living rooms, a dining room and storeroom. We can also find 2 bedrooms with builtin wardrobes served by a generous bathroom. The two ensuite bedrooms both with a walk-in dressing room are on the first floor. From both bedrooms, we can access a large balcony with a superb view of the golf course and the generously sized swimming pool. This villa is in perfect condition, with many upgrades in the interior. An ideal harmony between the most contemporary influence and some classic elements are present in its architecture.

Number of Rooms 5 Number of Bedrooms 4 Balcony

 $\checkmark$ 

 $\checkmark$ 

External Heated Swimming Pool

| Asking pr | ice               |  |
|-----------|-------------------|--|
| 1,495,00  | 0 EUR             |  |
|           |                   |  |
| Total Nur | nber of Bathrooms |  |
| 4         |                   |  |
|           |                   |  |
| Terrace   |                   |  |
| 1         |                   |  |