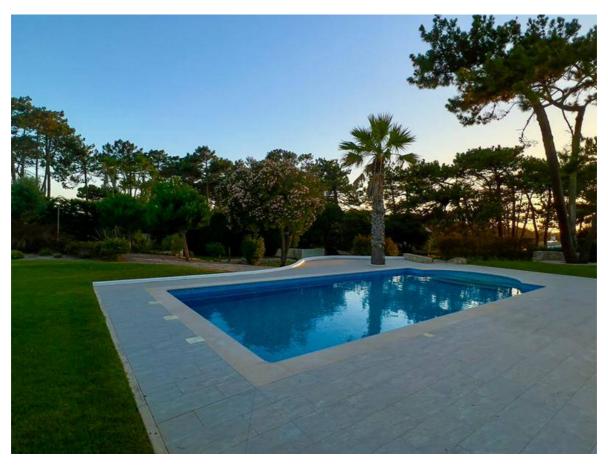

Outside there is a swimming pool with excellent sun exposure.

The garden is in perfect condition with excellent lawn and garden areas.

In equipment the house is equipped with central heating and solar panels, water hole and automatic irrigation.