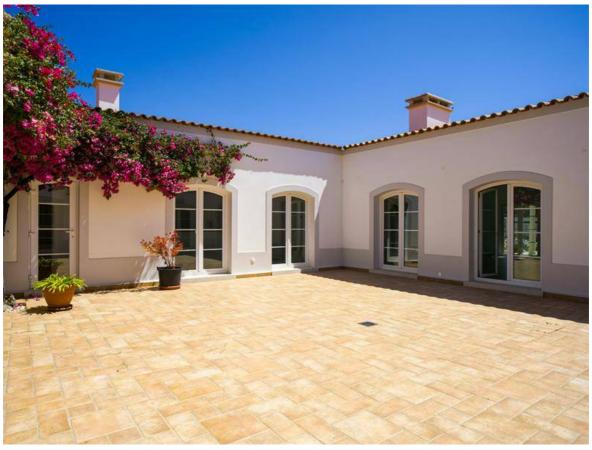

#### **Property Description**

This luxurious residence is set in a large plot, practically all landscaped, with excellent solar orientation to the southwest. It consists of two distinct buildings, the main house and an annex converted into a garage with capacity for 4/5 cars.

Outside there is a swimming pool with excellent sun exposure.

The garden is in perfect condition with excellent lawn and garden areas.

In equipment the house is equipped with central heating and solar panels, water hole and automatic irrigation.