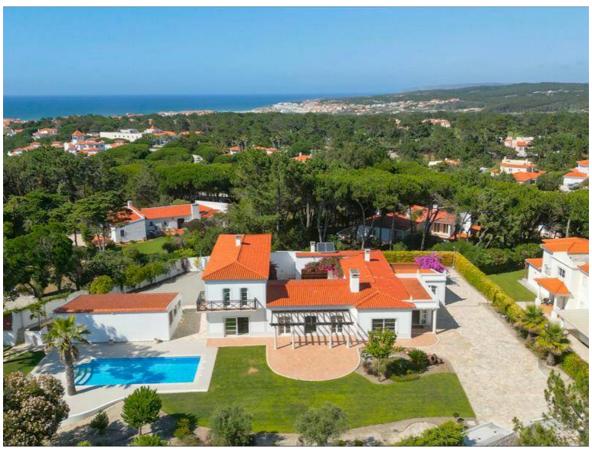

#### **Property Description**

This luxurious residence is set in a large plot, practically all landscaped, with excellent solar orientation to the southwest. It consists of two distinct buildings, the main house and an annex converted into a garage with capacity for 4/5 cars.

Outside there is a swimming pool with excellent sun exposure.

The garden is in perfect condition with excellent lawn and garden areas.

In equipment the house is equipped with central heating and solar panels, water hole and automatic irrigation.

### **Location Description**

It is located in the resort Praia D'El Rey Golf & Beach Resort, in a very quiet and secluded area. The beach is a few minutes walk away, as well as the golf course and its facilities.