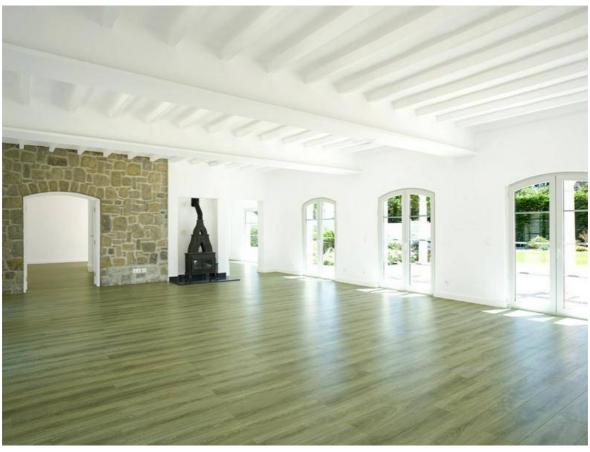

On the ground floor we find a generous living room with 58 square meters with wood burning stove, a dining room with wood burning stove, an island kitchen completely new and equipped. Adjoining bedroom and a bathroom with shower and a games room.

From the living room and the kitchen we access the large interior patio in the centre of the house, where there is a covered barbecue

area and a typical fountain.

Still on this floor are two suites and the engine room and the stairs leading to the upper floor consisting solely of two large suites with balconies that have sea views.