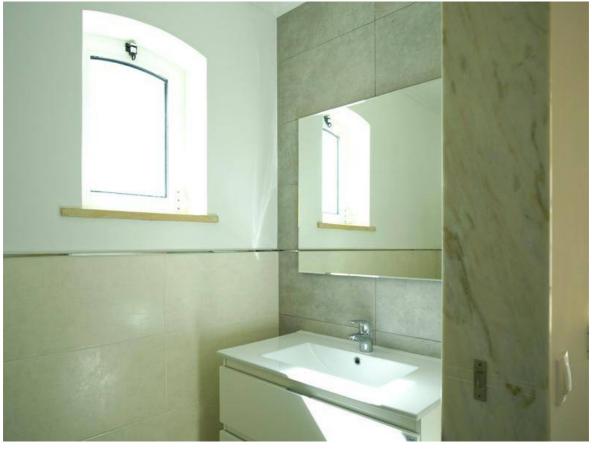

On the ground floor we find a generous living room with 58 square meters with wood burning stove, a dining room with wood burning stove, an island kitchen completely new and equipped. Adjoining bedroom and a bathroom with shower and a games room.