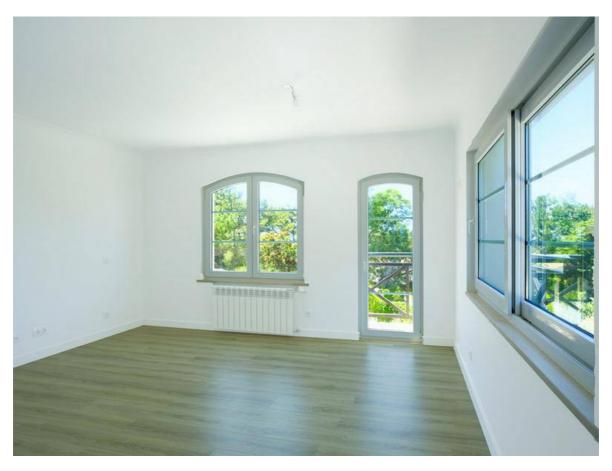

On the ground floor we find a generous living room with 58 square meters with wood burning stove, a dining room with wood burning stove, an island kitchen completely new and equipped. Adjoining bedroom and a bathroom with shower and a games room.

From the living room and the kitchen we access the large interior patio in the centre of the house, where there is a covered barbecue

area and a typical fountain.

Still on this floor are two suites and the engine room and the stairs leading to the upper floor consisting solely of two large suites with balconies that have sea views.