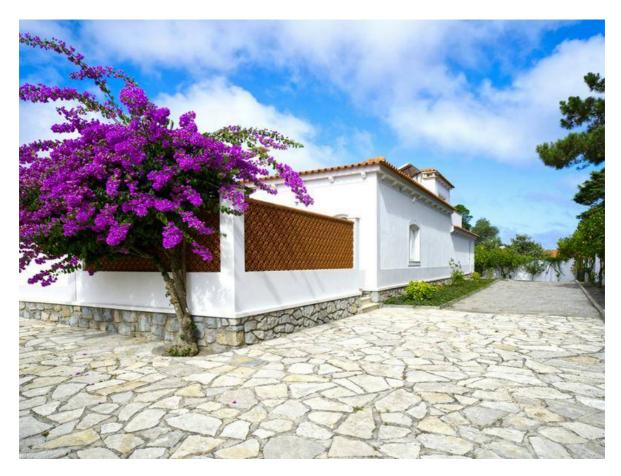

#### **Property Description**

This luxurious residence is set in a large plot, practically all landscaped, with excellent solar orientation to the southwest. It consists of two distinct buildings, the main house and an annex converted into a garage with capacity for 4/5 cars.

Outside there is a swimming pool with excellent sun exposure.

The garden is in perfect condition with excellent lawn and garden areas.

In equipment the house is equipped with central heating and solar panels, water hole and automatic irrigation.