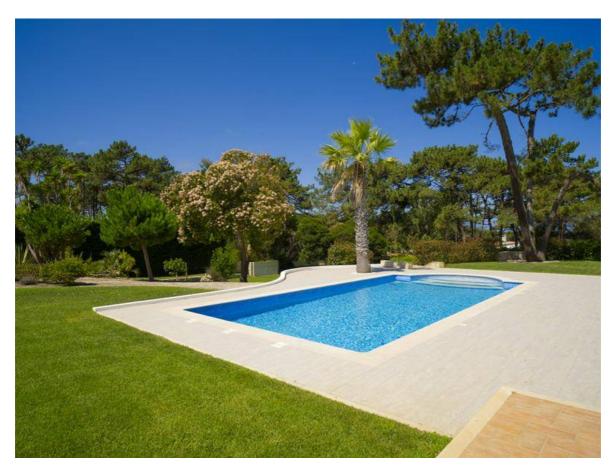

Outside there is a swimming pool with excellent sun exposure.

The garden is in perfect condition with excellent lawn and garden areas.

In equipment the house is equipped with central heating and solar panels, water hole and automatic irrigation.