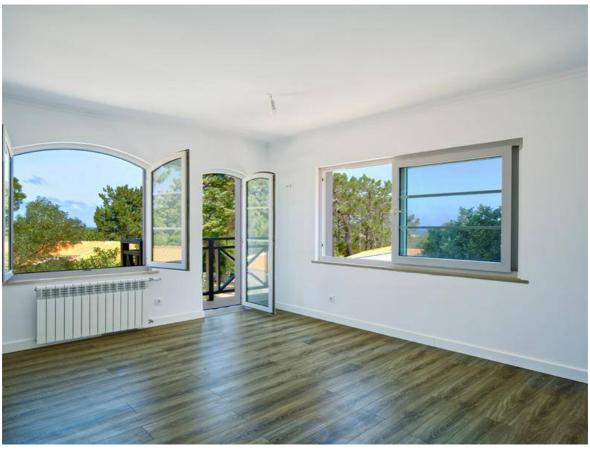

On the ground floor we find a generous living room with 58 square meters with wood burning stove, a dining room with wood burning stove, an island kitchen completely new and equipped. Adjoining bedroom and a bathroom with shower and a games room.

From the living room and the kitchen we access the large interior patio in the centre of the house, where there is a covered barbecue

area and a typical fountain.

Still on this floor are two suites and the engine room and the stairs leading to the upper floor consisting solely of two large suites with balconies that have sea views.