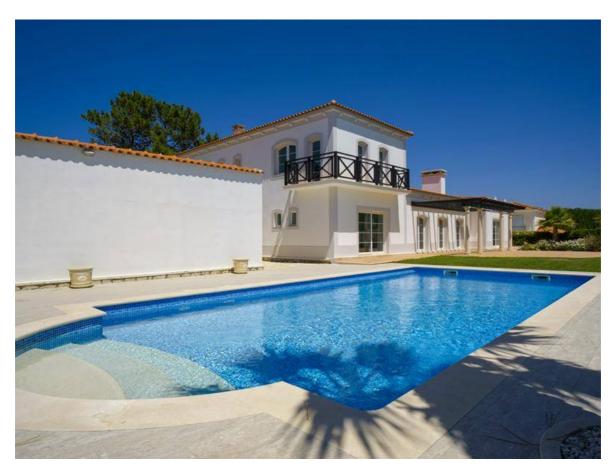

Outside there is a swimming pool with excellent sun exposure.

The garden is in perfect condition with excellent lawn and garden areas.

In equipment the house is equipped with central heating and solar panels, water hole and automatic irrigation.