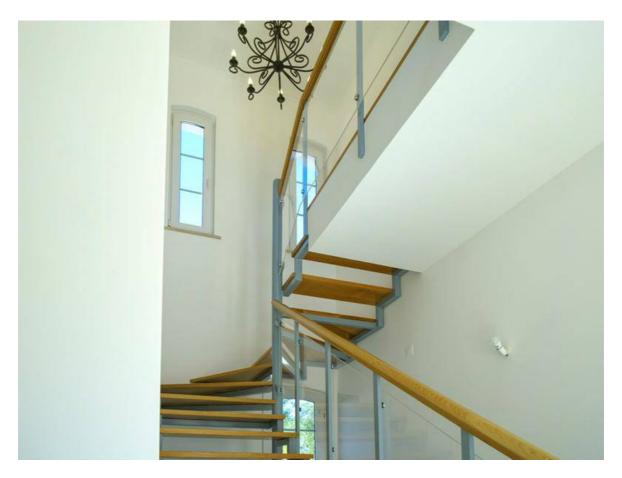

From the living room and the kitchen we access the large interior patio in the centre of the house, where there is a covered barbecue

area and a typical fountain.

Still on this floor are two suites and the engine room and the stairs leading to the upper floor consisting solely of two large suites with balconies that have sea views.