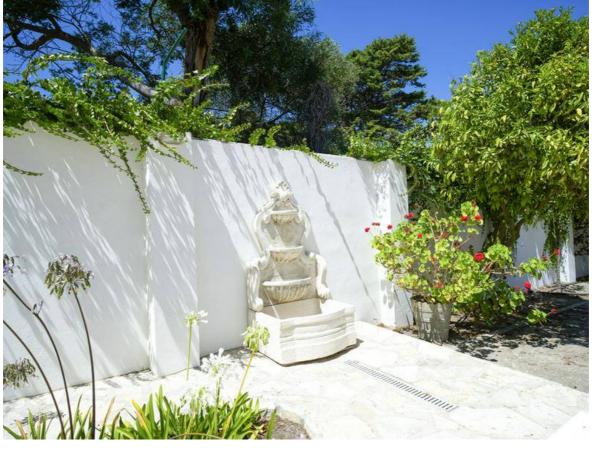

From the living room and the kitchen we access the large interior patio in the centre of the house, where there is a covered barbecue

area and a typical fountain.

Still on this floor are two suites and the engine room and the stairs leading to the upper floor consisting solely of two large suites with balconies that have sea views.