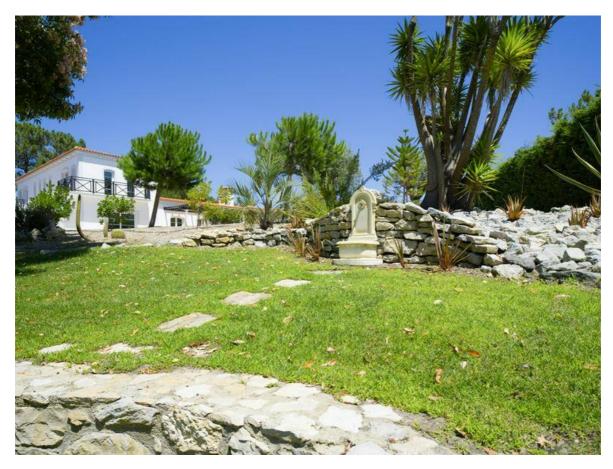

#### **Property Description**

This luxurious residence is set in a large plot, practically all landscaped, with excellent solar orientation to the southwest. It consists of two distinct buildings, the main house and an annex converted into a garage with capacity for 4/5 cars.

Outside there is a swimming pool with excellent sun exposure.

The garden is in perfect condition with excellent lawn and garden areas.

In equipment the house is equipped with central heating and solar panels, water hole and automatic irrigation.