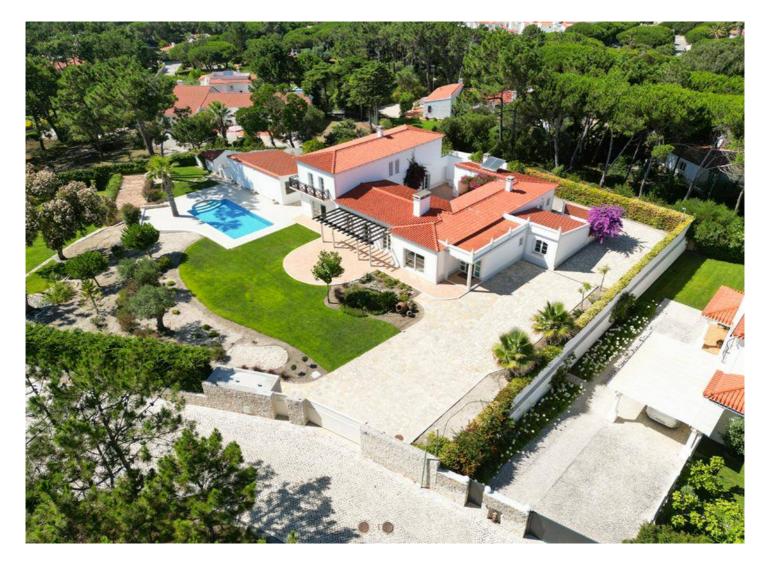

#### **Property Description**

This luxurious residence is set in a large plot, practically all landscaped, with excellent solar orientation to the southwest. It consists of two distinct buildings, the main house and an annex converted into a garage with capacity for 4/5 cars.

Outside there is a swimming pool with excellent sun exposure.

The garden is in perfect condition with excellent lawn and garden areas.

In equipment the house is equipped with central heating and solar panels, water hole and automatic irrigation.