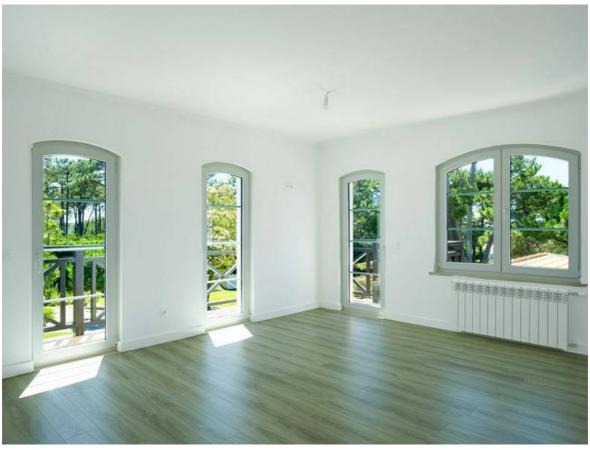

From the living room and the kitchen we access the large interior patio in the centre of the house, where there is a covered barbecue

area and a typical fountain.

Still on this floor are two suites and the engine room and the stairs leading to the upper floor consisting solely of two large suites with balconies that have sea views.