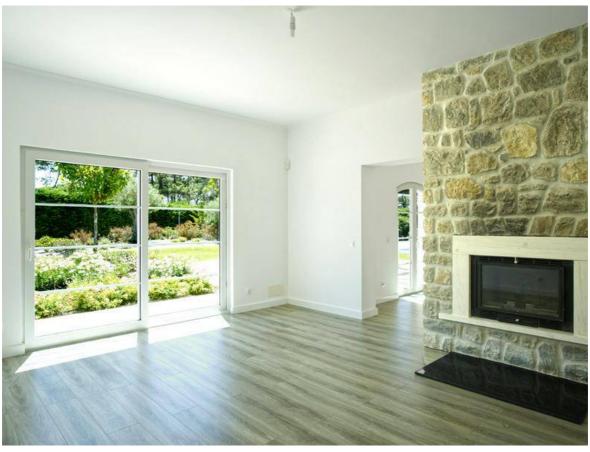

On the ground floor we find a generous living room with 58 square meters with wood burning stove, a dining room with wood burning stove, an island kitchen completely new and equipped. Adjoining bedroom and a bathroom with shower and a games room.