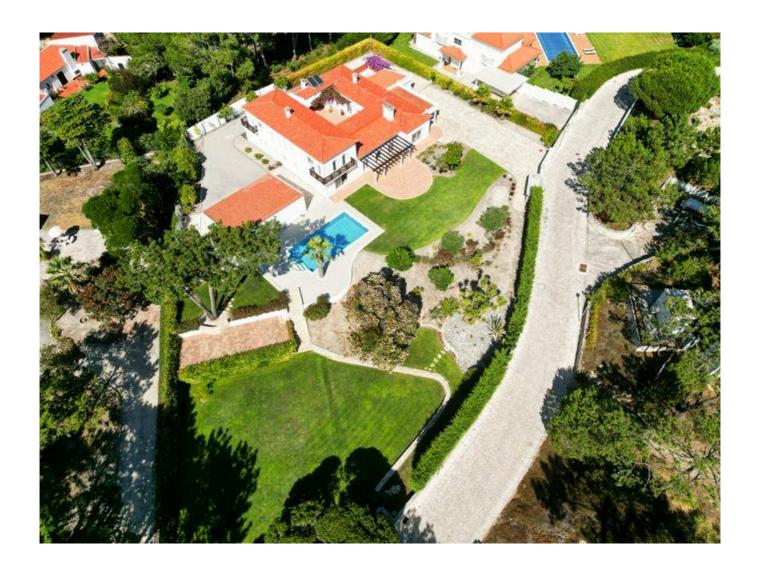

Outside there is a swimming pool with excellent sun exposure.

The garden is in perfect condition with excellent lawn and garden areas.

In equipment the house is equipped with central heating and solar panels, water hole and automatic irrigation.