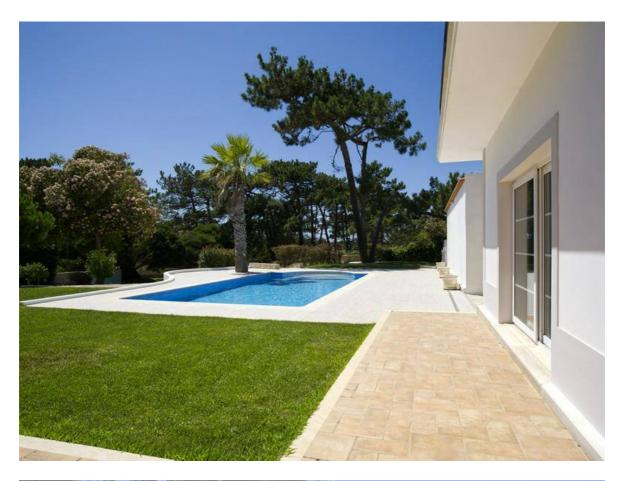

Outside there is a swimming pool with excellent sun exposure.

The garden is in perfect condition with excellent lawn and garden areas.

In equipment the house is equipped with central heating and solar panels, water hole and automatic irrigation.