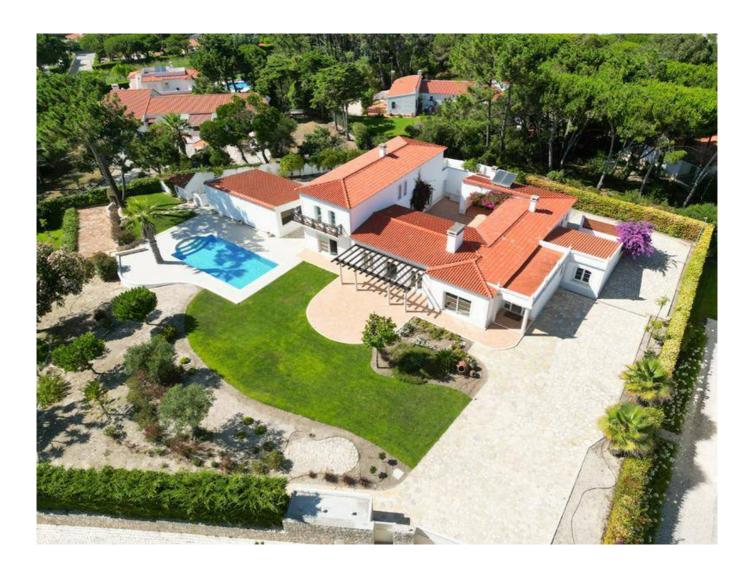

#### **Property Description**

This luxurious residence is set in a large plot, practically all landscaped, with excellent solar orientation to the southwest. It consists of two distinct buildings, the main house and an annex converted into a garage with capacity for 4/5 cars.

Outside there is a swimming pool with excellent sun exposure.

The garden is in perfect condition with excellent lawn and garden areas.

In equipment the house is equipped with central heating and solar panels, water hole and automatic irrigation.