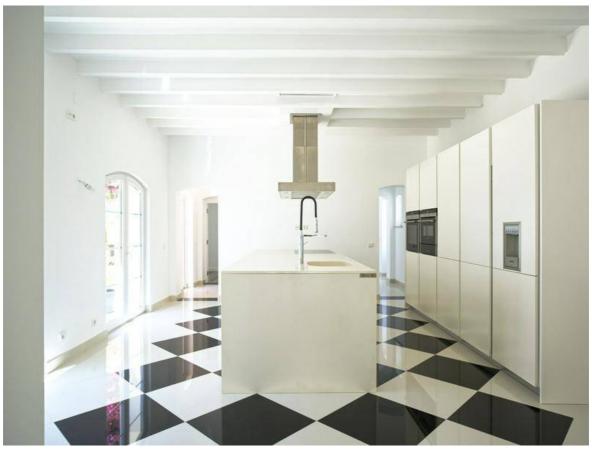

On the ground floor we find a generous living room with 58 square meters with wood burning stove, a dining room with wood burning stove, an island kitchen completely new and equipped. Adjoining bedroom and a bathroom with shower and a games room.