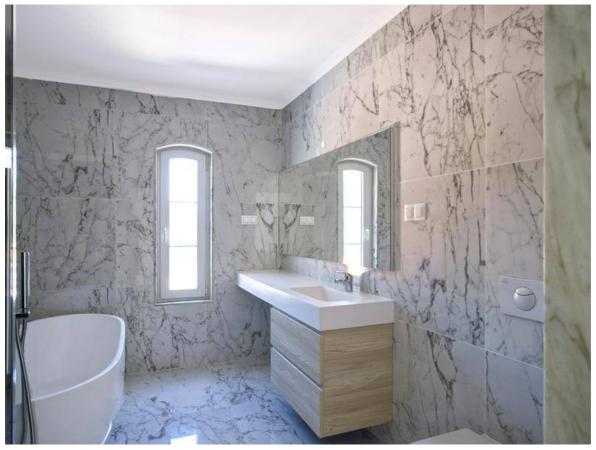

On the ground floor we find a generous living room with 58 square meters with wood burning stove, a dining room with wood burning stove, an island kitchen completely new and equipped. Adjoining bedroom and a bathroom with shower and a games room.