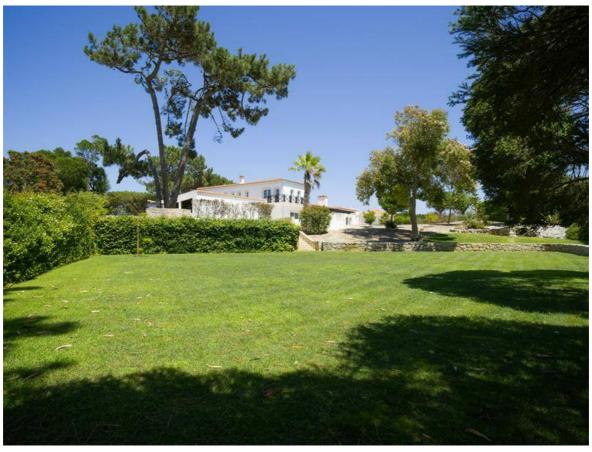

#### **Property Description**

This luxurious residence is set in a large plot, practically all landscaped, with excellent solar orientation to the southwest. It consists of two distinct buildings, the main house and an annex converted into a garage with capacity for 4/5 cars.

Outside there is a swimming pool with excellent sun exposure.

The garden is in perfect condition with excellent lawn and garden areas.

In equipment the house is equipped with central heating and solar panels, water hole and automatic irrigation.