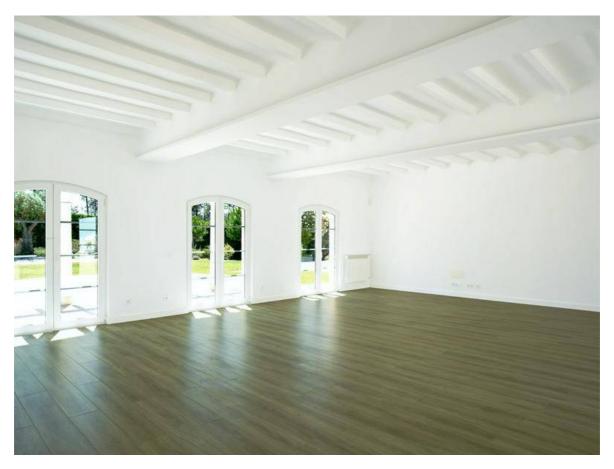

On the ground floor we find a generous living room with 58 square meters with wood burning stove, a dining room with wood burning stove, an island kitchen completely new and equipped. Adjoining bedroom and a bathroom with shower and a games room.