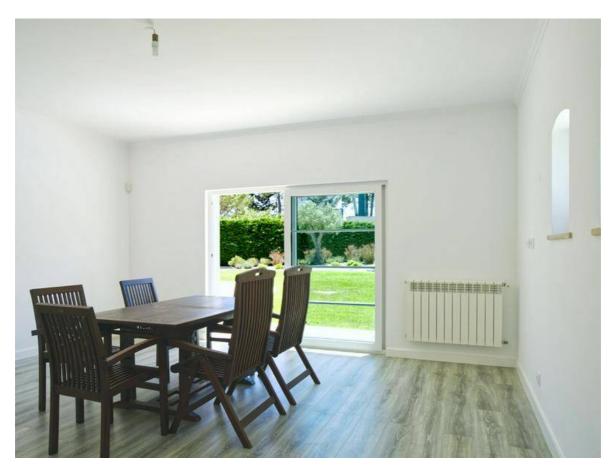

On the ground floor we find a generous living room with 58 square meters with wood burning stove, a dining room with wood burning stove, an island kitchen completely new and equipped. Adjoining bedroom and a bathroom with shower and a games room.