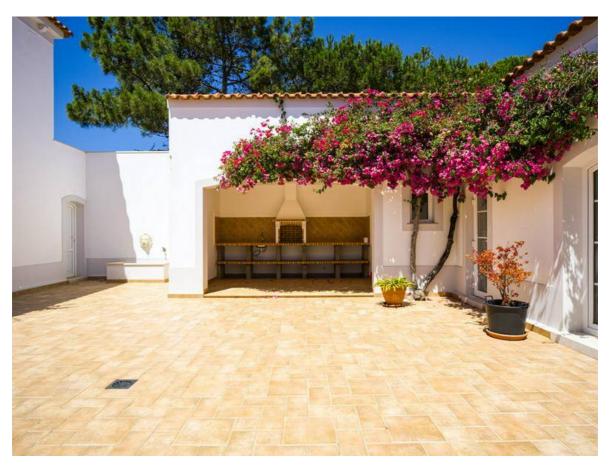

From the living room and the kitchen we access the large interior patio in the centre of the house, where there is a covered barbecue

area and a typical fountain.

Still on this floor are two suites and the engine room and the stairs leading to the upper floor consisting solely of two large suites with balconies that have sea views.

Outside there is a swimming pool with excellent sun exposure.

The garden is in perfect condition with excellent lawn and garden areas.

In equipment the house is equipped with central heating and solar panels, water hole and automatic irrigation.