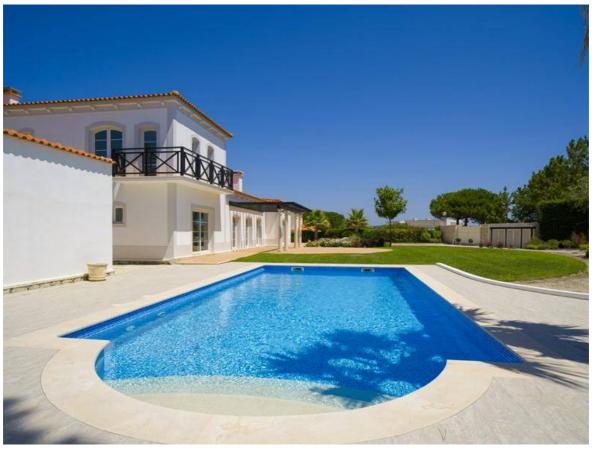

Outside there is a swimming pool with excellent sun exposure.

The garden is in perfect condition with excellent lawn and garden areas.

In equipment the house is equipped with central heating and solar panels, water hole and automatic irrigation.