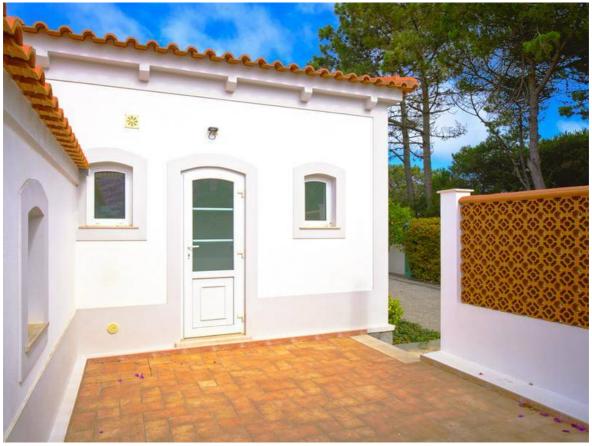

#### **Property Description**

This luxurious residence is set in a large plot, practically all landscaped, with excellent solar orientation to the southwest. It consists of two distinct buildings, the main house and an annex converted into a garage with capacity for 4/5 cars.