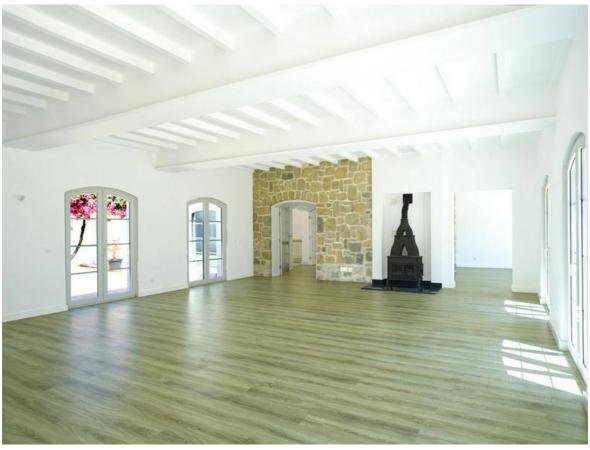

On the ground floor we find a generous living room with 58 square meters with wood burning stove, a dining room with wood burning stove, an island kitchen completely new and equipped. Adjoining bedroom and a bathroom with shower and a games room.

From the living room and the kitchen we access the large interior patio in the centre of the house, where there is a covered barbecue

area and a typical fountain.

Still on this floor are two suites and the engine room and the stairs leading to the upper floor consisting solely of two large suites with balconies that have sea views.