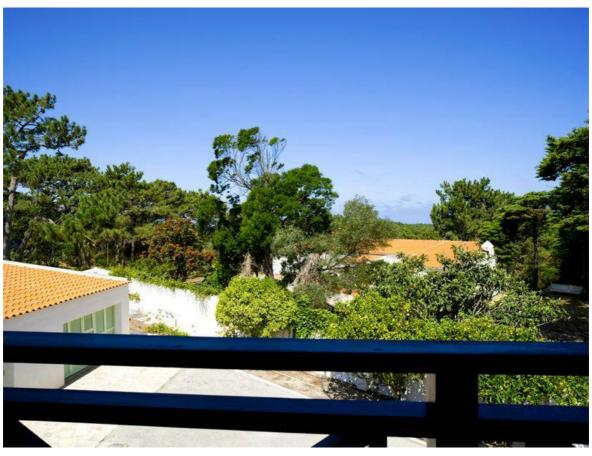

From the living room and the kitchen we access the large interior patio in the centre of the house, where there is a covered barbecue

area and a typical fountain.

Still on this floor are two suites and the engine room and the stairs leading to the upper floor consisting solely of two large suites with balconies that have sea views.