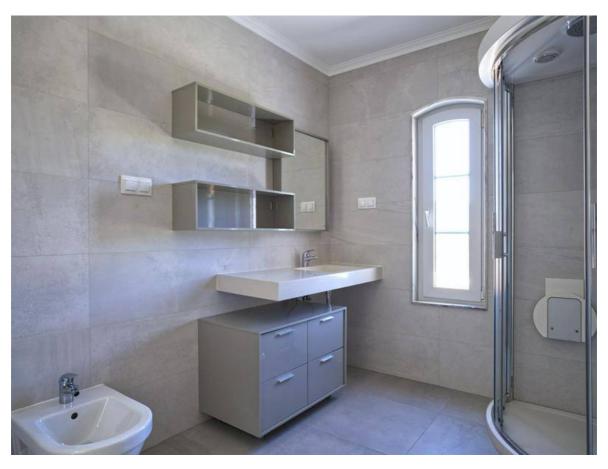

On the ground floor we find a generous living room with 58 square meters with wood burning stove, a dining room with wood burning stove, an island kitchen completely new and equipped. Adjoining bedroom and a bathroom with shower and a games room.