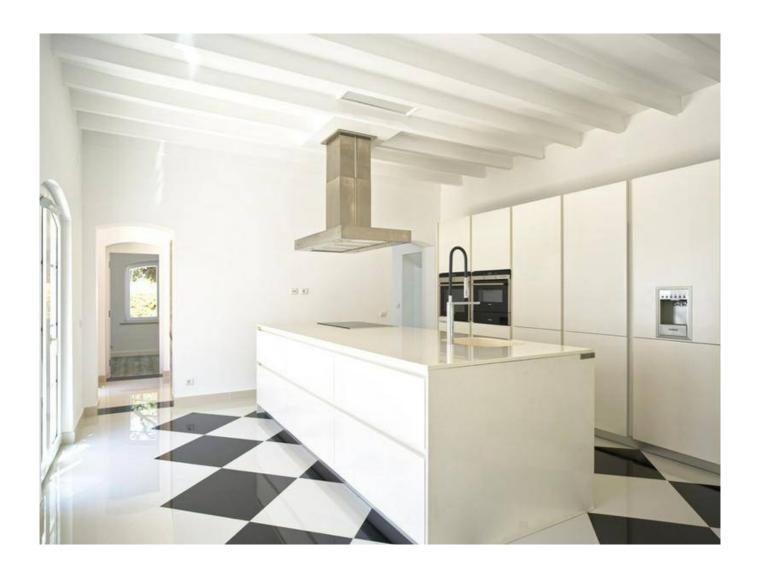

On the ground floor we find a generous living room with 58 square meters with wood burning stove, a dining room with wood burning stove, an island kitchen completely new and equipped. Adjoining bedroom and a bathroom with shower and a games room.