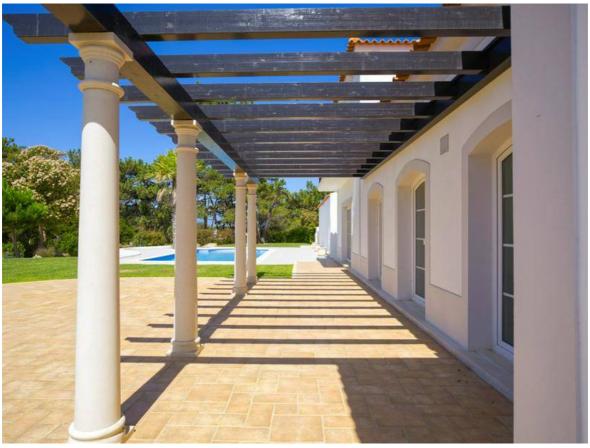

From the living room and the kitchen we access the large interior patio in the centre of the house, where there is a covered barbecue

area and a typical fountain.

Still on this floor are two suites and the engine room and the stairs leading to the upper floor consisting solely of two large suites with balconies that have sea views.

Outside there is a swimming pool with excellent sun exposure.

The garden is in perfect condition with excellent lawn and garden areas.

In equipment the house is equipped with central heating and solar panels, water hole and automatic irrigation.