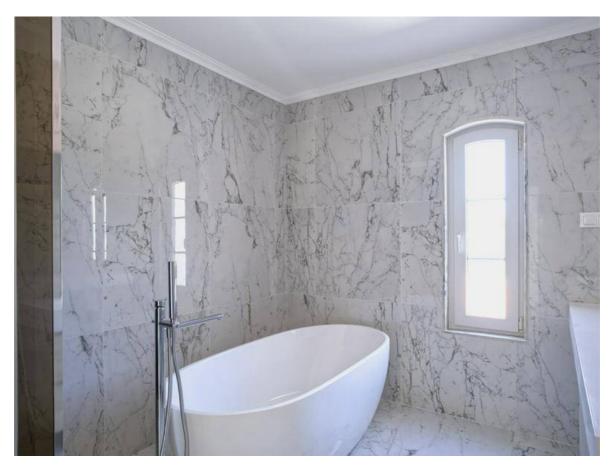

On the ground floor we find a generous living room with 58 square meters with wood burning stove, a dining room with wood burning stove, an island kitchen completely new and equipped. Adjoining bedroom and a bathroom with shower and a games room.