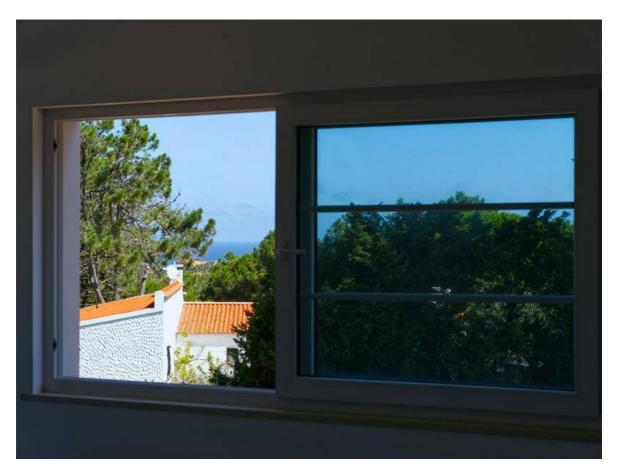

From the living room and the kitchen we access the large interior patio in the centre of the house, where there is a covered barbecue

area and a typical fountain.

Still on this floor are two suites and the engine room and the stairs leading to the upper floor consisting solely of two large suites with balconies that have sea views.

Outside there is a swimming pool with excellent sun exposure.

The garden is in perfect condition with excellent lawn and garden areas.

In equipment the house is equipped with central heating and solar panels, water hole and automatic irrigation.