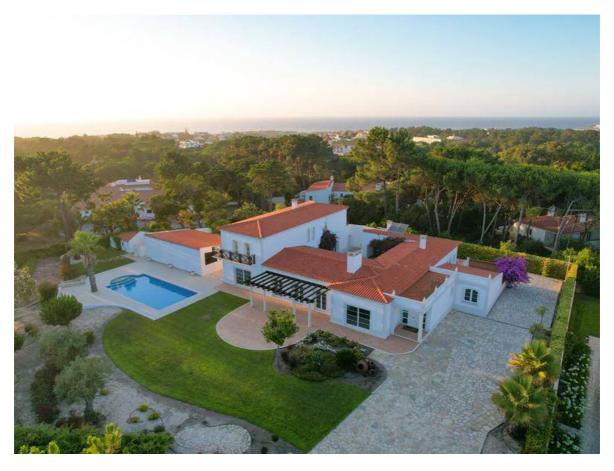

#### **Property Description**

This luxurious residence is set in a large plot, practically all landscaped, with excellent solar orientation to the southwest. It consists of two distinct buildings, the main house and an annex converted into a garage with capacity for 4/5 cars.

Outside there is a swimming pool with excellent sun exposure.

The garden is in perfect condition with excellent lawn and garden areas.

In equipment the house is equipped with central heating and solar panels, water hole and automatic irrigation.