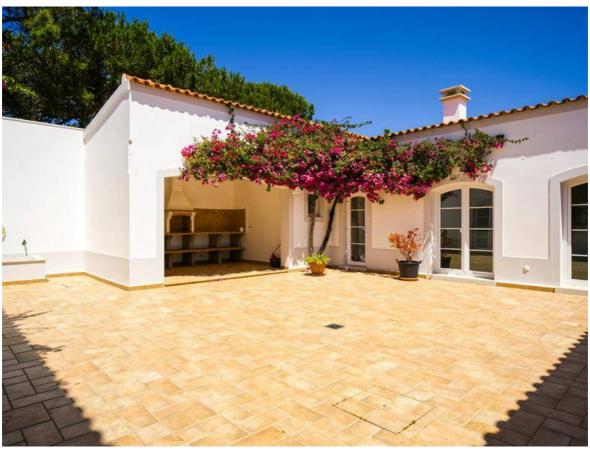

From the living room and the kitchen we access the large interior patio in the centre of the house, where there is a covered barbecue

area and a typical fountain.

Still on this floor are two suites and the engine room and the stairs leading to the upper floor consisting solely of two large suites with balconies that have sea views.

Outside there is a swimming pool with excellent sun exposure.

The garden is in perfect condition with excellent lawn and garden areas.

In equipment the house is equipped with central heating and solar panels, water hole and automatic irrigation.