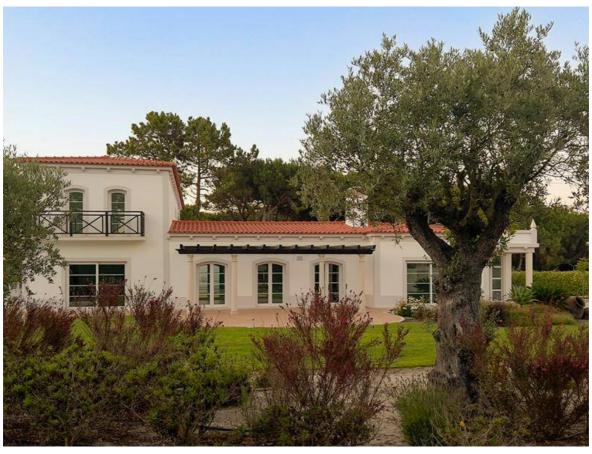

From the living room and the kitchen we access the large interior patio in the centre of the house, where there is a covered barbecue

area and a typical fountain.

Still on this floor are two suites and the engine room and the stairs leading to the upper floor consisting solely of two large suites with balconies that have sea views.

Outside there is a swimming pool with excellent sun exposure.

The garden is in perfect condition with excellent lawn and garden areas.

In equipment the house is equipped with central heating and solar panels, water hole and automatic irrigation.