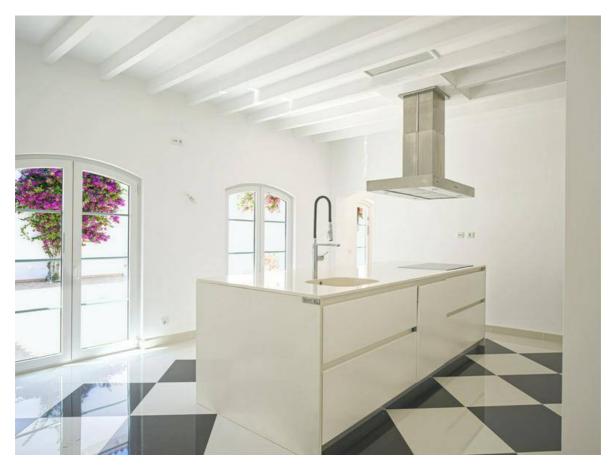

On the ground floor we find a generous living room with 58 square meters with wood burning stove, a dining room with wood burning stove, an island kitchen completely new and equipped. Adjoining bedroom and a bathroom with shower and a games room.