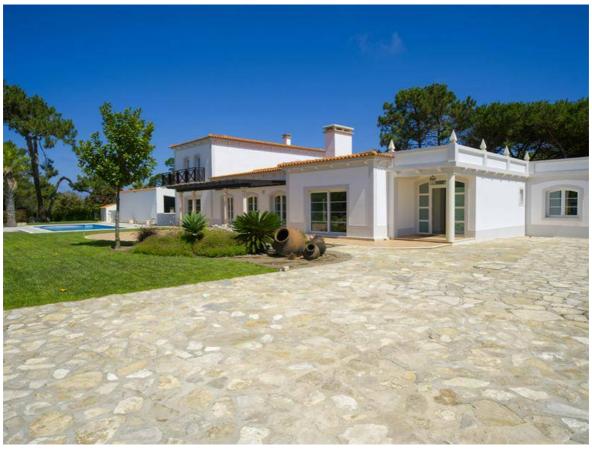

#### **Property Description**

This luxurious residence is set in a large plot, practically all landscaped, with excellent solar orientation to the southwest. It consists of two distinct buildings, the main house and an annex converted into a garage with capacity for 4/5 cars.

Outside there is a swimming pool with excellent sun exposure.

The garden is in perfect condition with excellent lawn and garden areas.

In equipment the house is equipped with central heating and solar panels, water hole and automatic irrigation.