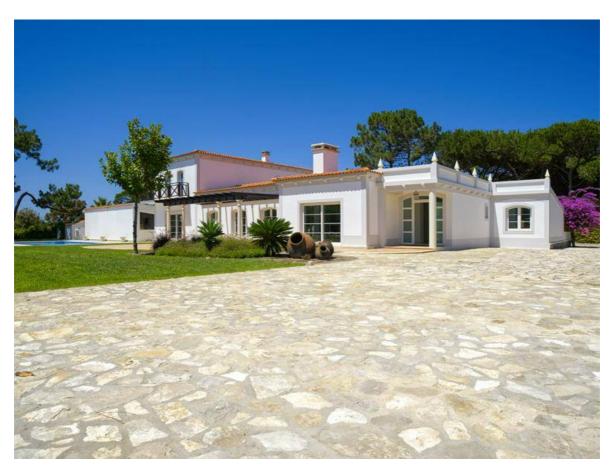

#### **Property Description**

This luxurious residence is set in a large plot, practically all landscaped, with excellent solar orientation to the southwest. It consists of two distinct buildings, the main house and an annex converted into a garage with capacity for 4/5 cars.

Outside there is a swimming pool with excellent sun exposure.

The garden is in perfect condition with excellent lawn and garden areas.

In equipment the house is equipped with central heating and solar panels, water hole and automatic irrigation.