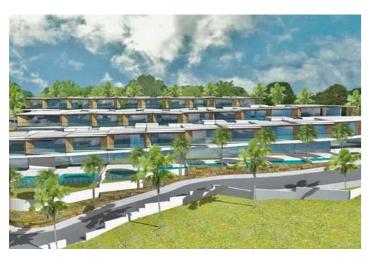

# Cerro da Águia

Plot with sea view for the construction of up to 29 villas

Located in a prestigious area just outside town, in a small urbanisation of quality villas, only minutes drive from many picturesque beaches and five minutes from Salgados Golf course. The Albufeira Marina and town centre are only three km away.

## **Property description**

This plot with 9500 m2 is in a beautiful location in Cerro d' Águia, with great views over the area to the ocean, and has a construction limit of 5,494 m2 and with permission to build up to 29 villas with private pools. Located in a prestigious area just outside Albufeira, in a small urbanisation of quality villas, only minutes drive from many picturesque beaches and five minutes from Salgados Golf course. The Albufeira marina and town centre are on a 3km distance.