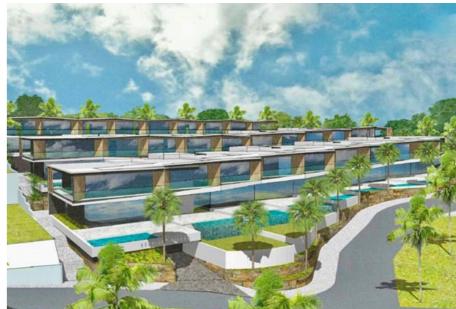

# Cerro da Águia

Plot with sea view for the construction of up to 29 villas

Located in a prestigious area just outside town, in a small urbanisation of quality villas, only minutes drive from many picturesque beaches and five minutes from Salgados Golf course. The Albufeira Marina and town centre are only three km away.

## **Property description**

This plot with 9500 m2 is in a beautiful location in Cerro d' Águia, with great views over the area to the ocean, and has a construction limit of 5,494 m2 and with permission to build up to 29 villas with private pools. Located in a prestigious area just outside Albufeira, in a small urbanisation of quality villas, only minutes drive from many picturesque beaches and five minutes from Salgados Golf course. The Albufeira marina and town centre are on a 3km distance.