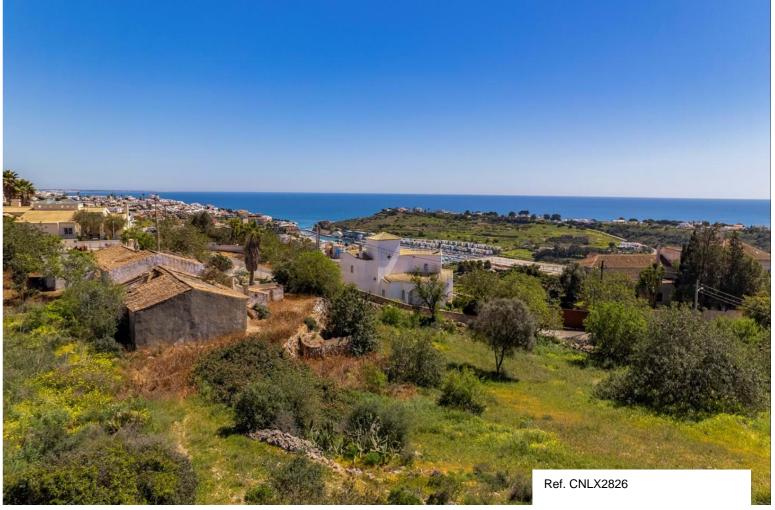

# Cerro da Águia

Plot with sea view for the construction of up to 29 villas

Located in a prestigious area just outside town, in a small urbanisation of quality villas, only minutes drive from many picturesque beaches and five minutes from Salgados Golf course. The Albufeira Marina and town centre are only three km away.

## **Property description**

This plot with 9500 m2 is in a beautiful location in Cerro d' Águia, with great views over the area to the ocean, and has a construction limit of 5,494 m2 and with permission to build up to 29 villas with private pools. Located in a prestigious area just outside Albufeira, in a small urbanisation of quality villas, only minutes drive from many picturesque beaches and five minutes from Salgados Golf course. The Albufeira marina and town centre are on a 3km distance.