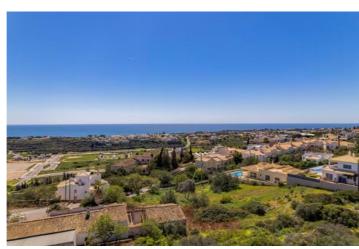

#### Cerro D'Águia

Cerro D'Águia, or Eagle's Hill, was one of the original developments outside Albufeira in the 1960s. Its strategic location near the coastline made it a prime choice for early development. Residents of this area can often enjoy stunning views of the Ourada Valley, which is now home to the Marina, as well as breathtaking panoramic views of the ocean and countryside. Properties in Cerro D'Águia typically feature very large plots of land with well-established gardens. The beaches, Marina, and Albufeira are all just a short drive away.

## **Property description**

This plot with 9500 m2 is in a beautiful location in Cerro d' Águia, with great views over the area to the ocean, and has a construction limit of 5,494 m2 and with permission to build up to 29 villas with private pools. Located in a prestigious area just outside Albufeira, in a small urbanisation of quality villas, only minutes drive from many picturesque beaches and five minutes from Salgados Golf course. The Albufeira marina and town centre are on a 3km distance.