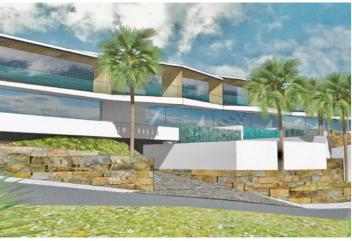

# Cerro da Águia

Plot with sea view for the construction of up to 29 villas

Located in a prestigious area just outside town, in a small urbanisation of quality villas, only minutes drive from many picturesque beaches and five minutes from Salgados Golf course. The Albufeira Marina and town centre are only three km away.

## **Property description**

This plot with 9500 m2 is in a beautiful location in Cerro d' Águia, with great views over the area to the ocean, and has a construction limit of 5,494 m2 and with permission to build up to 29 villas with private pools. Located in a prestigious area just outside Albufeira, in a small urbanisation of quality villas, only minutes drive from many picturesque beaches and five minutes from Salgados Golf course. The Albufeira marina and town centre are on a 3km distance.