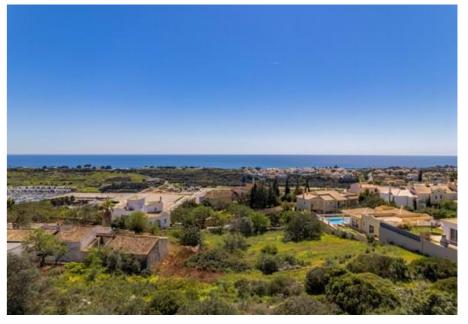

# Cerro da Águia

Plot with sea view for the construction of up to 29 villas

Located in a prestigious area just outside town, in a small urbanisation of quality villas, only minutes drive from many picturesque beaches and five minutes from Salgados Golf course. The Albufeira Marina and town centre are only three km away.

## **Property description**

This plot with 9500 m2 is in a beautiful location in Cerro d' Águia, with great views over the area to the ocean, and has a construction limit of 5,494 m2 and with permission to build up to 29 villas with private pools. Located in a prestigious area just outside Albufeira, in a small urbanisation of quality villas, only minutes drive from many picturesque beaches and five minutes from Salgados Golf course. The Albufeira marina and town centre are on a 3km distance.