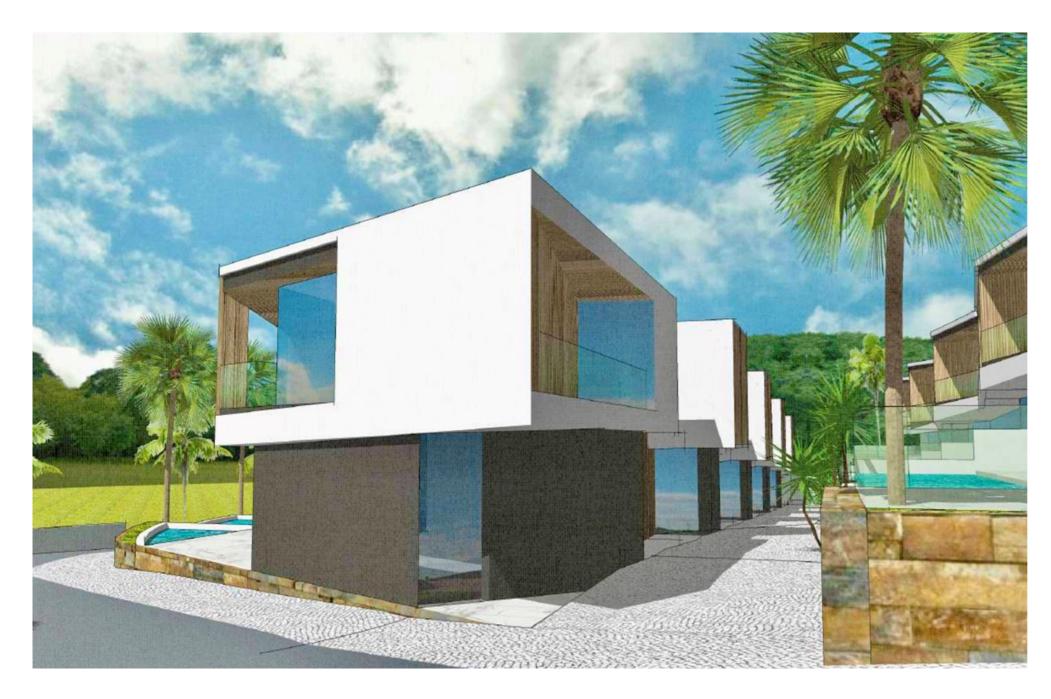

# Cerro da Águia

Plot with sea view for the construction of up to 29 villas

Located in a prestigious area just outside town, in a small urbanisation of quality villas, only minutes drive from many picturesque beaches and five minutes from Salgados Golf course. The Albufeira Marina and town centre are only three km away.

## **Property description**

This plot with 9500 m2 is in a beautiful location in Cerro d' Águia, with great views over the area to the ocean, and has a construction limit of 5,494 m2 and with permission to build up to 29 villas with private pools. Located in a prestigious area just outside Albufeira, in a small urbanisation of quality villas, only minutes drive from many picturesque beaches and five minutes from Salgados Golf course. The Albufeira marina and town centre are on a 3km distance.